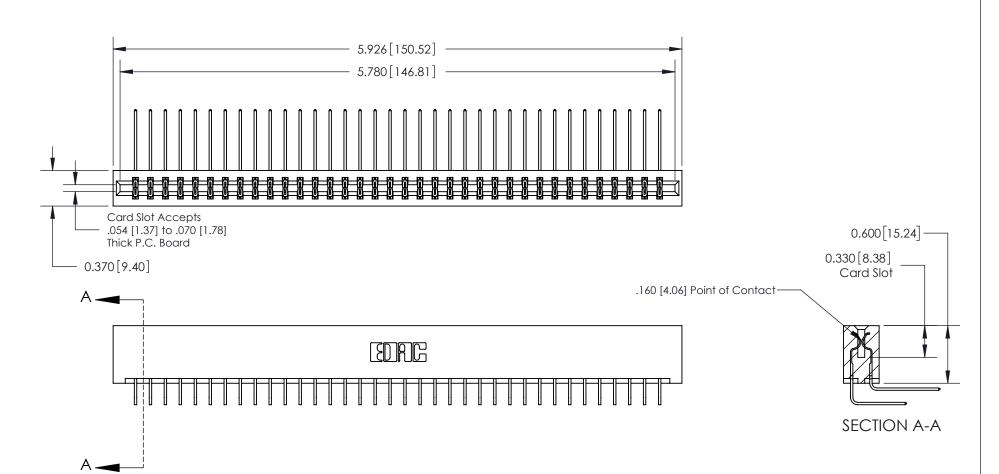

## **Contact Detail**

559-90 Degree Bend (Code 541 Contacts)

.156 [3.96] Contact Spacing x .200 [5.08] Row Spacing

THIS IS A C.A.D. GENERATED DRAWING DO NOT MAKE MANUAL REVISIONS TO MASTER.

ISSUE NUMBER

ORIGINAL

1

**See Accompanying Page for:** 

**Contact Bend Details** 

837/887 Series High Temp Card Edge Connector Part Number: 837-072-559-201

YOUR CONNECTION TO QUALITY & SERVICE

**EDAC INC** TORONTO, ONTARIO CANADA