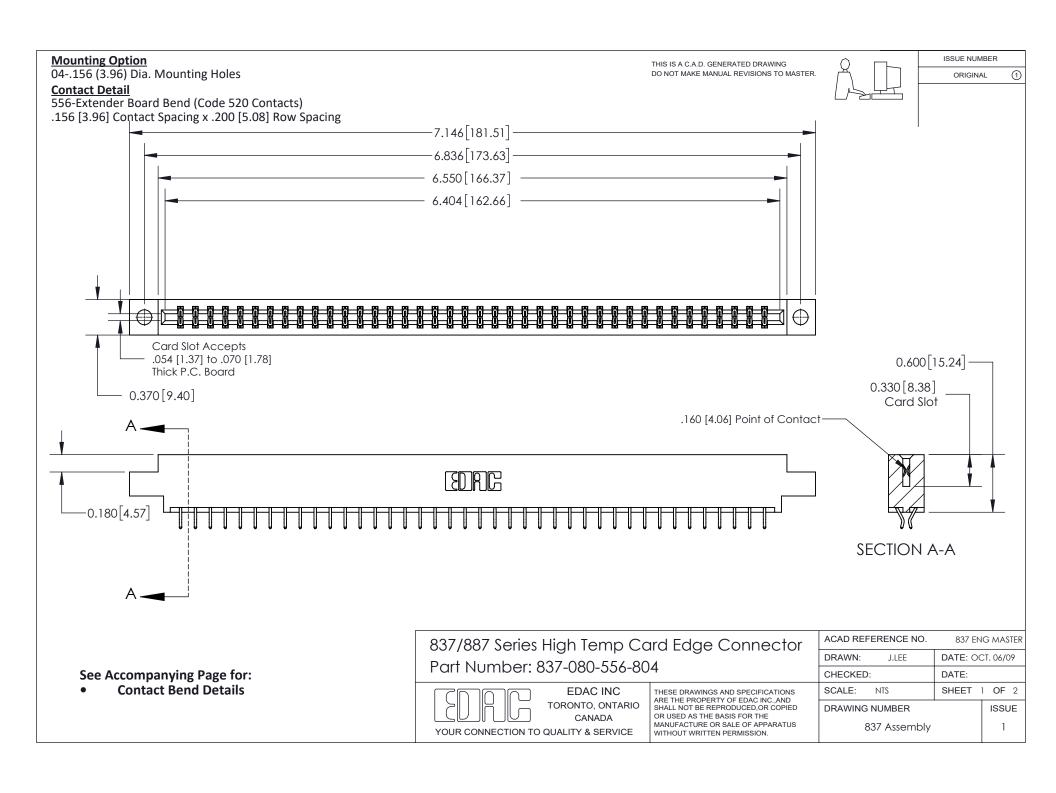

ISSUE NUMBER

ORIGINAL

1

| 837/887 Series High Temp Card Edge Connector<br>Contact Bend Detail   |                                                                                                                                                                                                  | ACAD REFERENCE NO. 837 EN |                  | 3 MASTER      |
|-----------------------------------------------------------------------|--------------------------------------------------------------------------------------------------------------------------------------------------------------------------------------------------|---------------------------|------------------|---------------|
|                                                                       |                                                                                                                                                                                                  | DRAWN: J.LEE              | DATE: OCT. 06/09 |               |
|                                                                       |                                                                                                                                                                                                  | CHECKED:                  | DATE:            |               |
| EDAC INC TORONTO, ONTARIO CANADA YOUR CONNECTION TO QUALITY & SERVICE | THESE DRAWINGS AND SPECIFICATIONS ARE THE PROPERTY OF EDAC INC.,AND SHALL NOT BE REPRODUCED, OR COPIED OR USED AS THE BASIS FOR THE MANUFACTURE OR SALE OF APPARATUS WITHOUT WRITTEN PERMISSION. | SCALE: NTS                | SHEET            | 2 <b>OF</b> 2 |
|                                                                       |                                                                                                                                                                                                  | DRAWING NUMBER            | •                | ISSUE         |
|                                                                       |                                                                                                                                                                                                  | 837 Assembly              |                  | 1             |