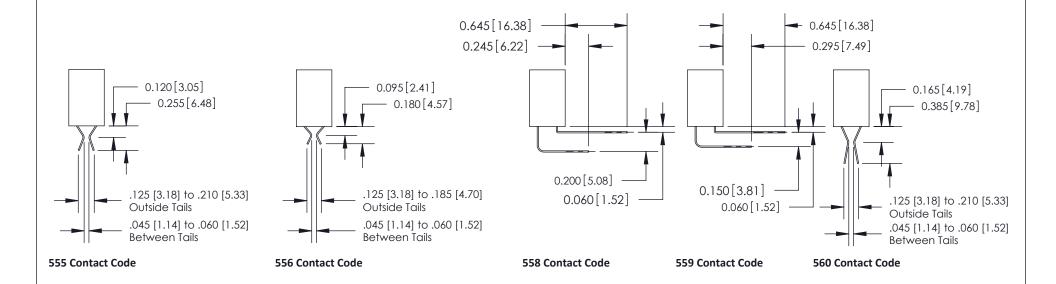

## **Contact Detail**

541-Wire Wrap .025 Sq.(0.64 Sq.) - Tail LG=.760(19.30) .100 [2.54] Contact Spacing x .200 [5.08] Row Spacing

**See Accompanying Pages for:** 

- **Contact Bend Details**
- **Mounting Options**

SECTION A-A

842 Assembly

842 FNG MASTER

THIS IS A C.A.D. GENERATED DRAWING DO NOT MAKE MANUAL REVISIONS TO MASTER.

ISSUE NUMBER

ORIGINAL

1

| 842/892 Series High Temp Card Edge Connector<br>Contact Bend Detail |                                                                                                                                             | ACAD REFERENCE NO. 842 ENG MASTER |          |                         |  |
|---------------------------------------------------------------------|---------------------------------------------------------------------------------------------------------------------------------------------|-----------------------------------|----------|-------------------------|--|
|                                                                     |                                                                                                                                             | DRAWN: J.LEE                      | DATE: OC | DATE: <b>OCT.</b> 06/09 |  |
|                                                                     |                                                                                                                                             | CHECKED:                          | DATE:    | DATE:                   |  |
| TORONTO, ONTARIO ARE T                                              | THESE DRAWINGS AND SPECIFICATIONS<br>ARE THE PROPERTY OF EDAG INC.,AND<br>SHALL NOT BE REPRODUCED,OR COPIED<br>OR USED AS THE BASIS FOR THE | SCALE: NTS                        | SHEET    | 2 OF 3                  |  |
|                                                                     |                                                                                                                                             | DRAWING NUMBER                    | •        | ISSUE                   |  |
| YOUR CONNECTION TO QUALITY & SERVICE                                | MANUFACTURE OR SALE OF APPARATUS                                                                                                            | 842 Assemb                        | ly       | 1                       |  |