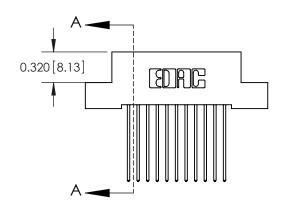

SECTION A-A

842 Assembly

842 FNG MASTER

THIS IS A C.A.D. GENERATED DRAWING DO NOT MAKE MANUAL REVISIONS TO MASTER.

ISSUE NUMBER

ORIGINAL

1

| 842/892 Series High Temp Card Edge Connector<br>Contact Bend Detail |                                                                                                                                             | ACAD REFERENCE NO. 842 ENG MASTER |          |                         |  |
|---------------------------------------------------------------------|---------------------------------------------------------------------------------------------------------------------------------------------|-----------------------------------|----------|-------------------------|--|
|                                                                     |                                                                                                                                             | DRAWN: J.LEE                      | DATE: OC | DATE: <b>OCT.</b> 06/09 |  |
|                                                                     |                                                                                                                                             | CHECKED:                          | DATE:    | DATE:                   |  |
| TORONTO, ONTARIO ARE T                                              | THESE DRAWINGS AND SPECIFICATIONS<br>ARE THE PROPERTY OF EDAG INC.,AND<br>SHALL NOT BE REPRODUCED,OR COPIED<br>OR USED AS THE BASIS FOR THE | SCALE: NTS                        | SHEET    | 2 OF 3                  |  |
|                                                                     |                                                                                                                                             | DRAWING NUMBER                    | •        | ISSUE                   |  |
| YOUR CONNECTION TO QUALITY & SERVICE                                | MANUFACTURE OR SALE OF APPARATUS                                                                                                            | 842 Assemb                        | ly       | 1                       |  |