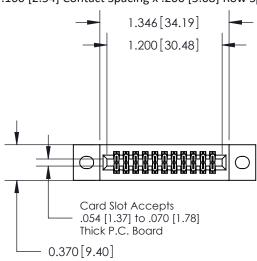

.240 [6.10] Point of Contact-

842/892 Series High Temp Card Edge Connector Part Number: 842-022-541-202

|            | 0 12 21 | 0 110 101211     |        |  |  |
|------------|---------|------------------|--------|--|--|
| DRAWN:     | J.LEE   | DATE: OCT. 06/09 |        |  |  |
| CHECKED:   |         | DATE:            |        |  |  |
| SCALE: NT  | S       | SHEET            | 1 OF 3 |  |  |
| DRAWING NU | JMBER   |                  | ISSUE  |  |  |