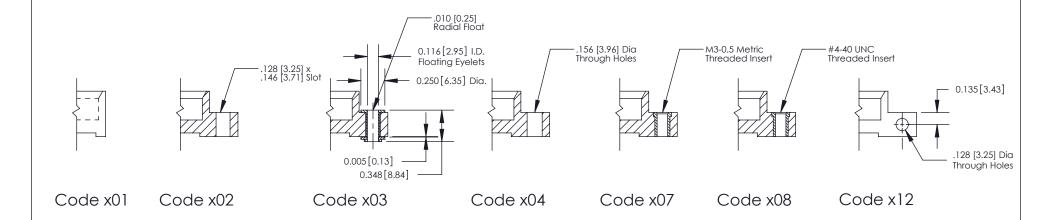

**Mounting Option** 

02-.128 (3.25) Wide Mounting Slots

THIS IS A C.A.D. GENERATED DRAWING DO NOT MAKE MANUAL REVISIONS TO MASTER

SSUE NUMBER

DRIGINAL

1

| 842/892 Series High Temp Card Edge Connector<br>Mounting Options |                                                                                                                                                                                                 |          | ACAD REFERENCE NO. 842 ENG MASTER |         |           |  |
|------------------------------------------------------------------|-------------------------------------------------------------------------------------------------------------------------------------------------------------------------------------------------|----------|-----------------------------------|---------|-----------|--|
|                                                                  |                                                                                                                                                                                                 |          | J.LEE                             | DATE: O | CT. 06/09 |  |
| Mourning Ophons                                                  |                                                                                                                                                                                                 | CHECKED: |                                   | DATE:   |           |  |
| EDAC INC TORONTO, ONTARIO                                        | THESE DRAWINGS AND SPECIFICATIONS ARE THE PROPERTY OF EDAC INC.,AND SHALL NOT BE REPRODUCED,OR COPIED OR USED AS THE BASIS FOR THE MANUFACTURE OR SALE OF APPARATUS WITHOUT WRITTEN PERMISSION. | SCALE:   | NTS                               | SHEET : | 3 OF 3    |  |
|                                                                  |                                                                                                                                                                                                 | DRAWING  | NUMBER                            |         | ISSUE     |  |
| YOUR CONNECTION TO QUALITY & SERVICE                             |                                                                                                                                                                                                 | 8        | 42 Assembly                       |         | 1         |  |