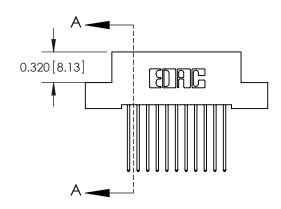

.240 [6.10] Point of Contact-

842/892 Series High Temp Card Edge Connector Part Number: 842-022-542-207

YOUR CONNECTION TO QUALITY & SERVICE

842 ENG MASTER J.LEE DATE: OCT. 06/09 SHEET 1 OF 3

**SECTION A-A** 