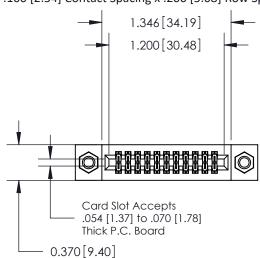

.240 [6.10] Point of Contact-

842/892 Series High Temp Card Edge Connector Part Number: 842-022-542-207

YOUR CONNECTION TO QUALITY & SERVICE

842 ENG MASTER J.LEE DATE: OCT. 06/09 SHEET 1 OF 3

**SECTION A-A** 