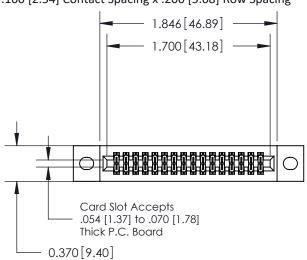

## **Contact Detail**

540-Wire Wrap .025 Sq.(0.64 Sq.) - Tail LG=.570(14.48) .100 [2.54] Contact Spacing x .200 [5.08] Row Spacing

**See Accompanying Pages for:** 

- **Contact Bend Details**
- **Mounting Options**

.240 [6.10] Point of Contact-

842/892 Series High Temp Card Edge Connector Part Number: 842-032-540-202

YOUR CONNECTION TO QUALITY & SERVICE

CANADA

842 ENG MASTER J.LEE DATE: OCT. 06/09 SHEET 1 OF 3

842 Assembly