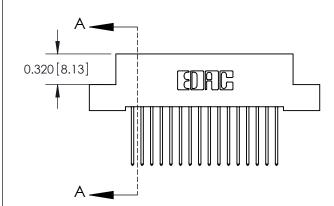

**Mounting Option** 

02-.128 (3.25) Wide Mounting Slots

THIS IS A C.A.D. GENERATED DRAWING DO NOT MAKE MANUAL REVISIONS TO MASTER

ISSUE NUMBER

ORIGINAL

1

| 842/892 Series High Temp Card Edge Co<br>Mounting Options  | DRAWN: J.LEE DATE: OCT. 06/09  CHECKED: DATE: |
|------------------------------------------------------------|-----------------------------------------------|
| EDAC INC THESE DRAWINGS AND S ARE THE PROPERTY OF          |                                               |
|                                                            | DUCED,OR COPIED DRAWING NUMBER ISSUE          |
| YOUR CONNECTION TO QUALITY & SERVICE WITHOUT WRITTEN PERMI |                                               |