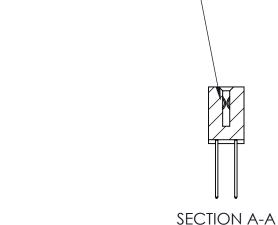

THIS IS A C.A.D. GENERATED DRAWING DO NOT MAKE MANUAL REVISIONS TO MASTER

ORIGINAL (1)

| 842/892 Series High Temp Card Edge Connector<br>Contact Bend Detail |                                                                                                 | ACAD REFERENCE NO. 842 ENG MASTER |             |                  |        |
|---------------------------------------------------------------------|-------------------------------------------------------------------------------------------------|-----------------------------------|-------------|------------------|--------|
|                                                                     |                                                                                                 | DRAWN:                            | J.LEE       | DATE: OCT. 06/09 |        |
|                                                                     |                                                                                                 | CHECKED:                          |             | DATE:            |        |
| EDAC INC                                                            | THESE DRAWINGS AND SPECIFICATIONS ARE THE PROPERTY OF EDAC INCAND                               | SCALE:                            | NTS         | SHEET :          | 2 OF 3 |
| TORONTO, ONTARIO                                                    | SHALL NOT BE REPRODUCED,OR COPIED OR USED AS THE BASIS FOR THE MANUFACTURE OR SALE OF APPARATUS | DRAWING                           | NUMBER      |                  | ISSUE  |
| YOUR CONNECTION TO QUALITY & SERVICE                                |                                                                                                 | 8                                 | 42 Assembly |                  | 1      |