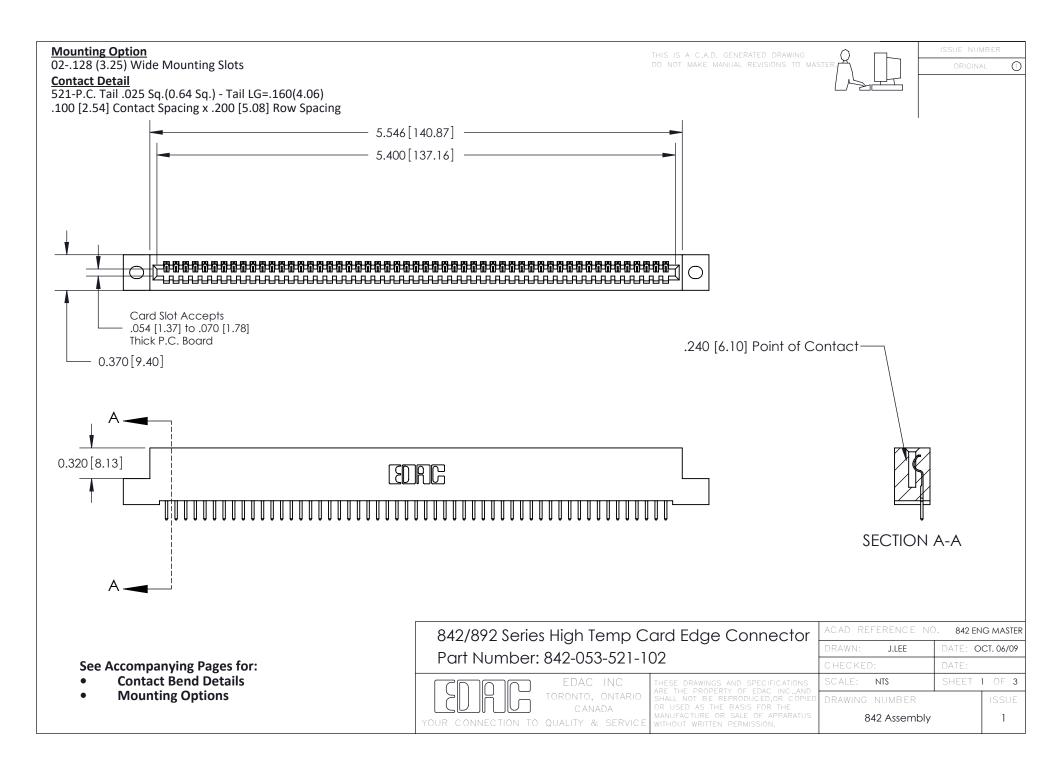

THIS IS A C.A.D. GENERATED DRAWING DO NOT MAKE MANUAL REVISIONS TO MASTER

ORIGINAL (1)



| 842/892 Series High Temp Card Edge Connector<br>Contact Bend Detail |                                                                                                 | ACAD REFERENCE NO. 842 ENG MASTER |             |                  |        |
|---------------------------------------------------------------------|-------------------------------------------------------------------------------------------------|-----------------------------------|-------------|------------------|--------|
|                                                                     |                                                                                                 | DRAWN:                            | J.LEE