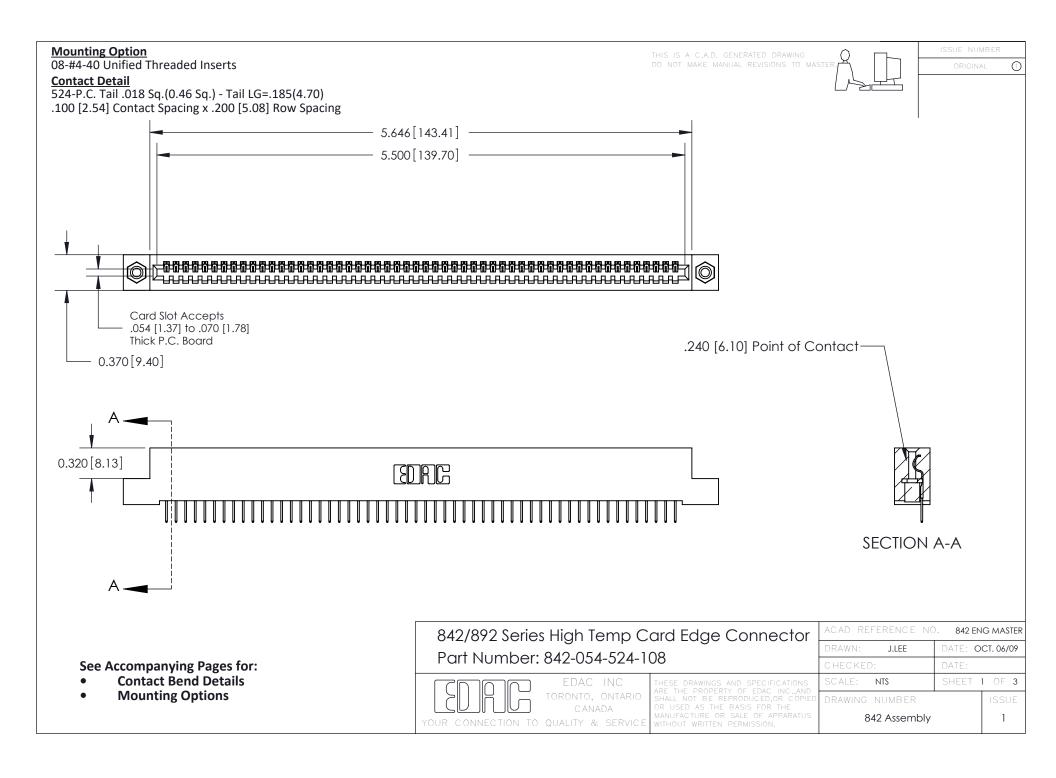

THIS IS A C.A.D. GENERATED DRAWING DO NOT MAKE MANUAL REVISIONS TO MASTER

ORIGINAL (1)



| 842/892 Series High Temp Card Edge Connector<br>Contact Bend Detail |                                                                                                  | ACAD REFERENCE NO. 842 ENG MASTER |             |                  |        |
|---------------------------------------------------------------------|--------------------------------------------------------------------------------------------------|-----------------------------------|-------------|------------------|--------|
|                                                                     |                                                                                                  | DRAWN:                            | J.