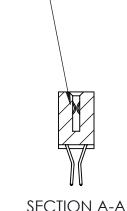

842 Assembly

THIS IS A C.A.D. GENERATED DRAWING DO NOT MAKE MANUAL REVISIONS TO MASTER

ORIGINAL (1)

| 842/892 Series High Temp Card Edge Connector<br>Contact Bend Detail           |                                                                 | ACAD REFERENCE NO. 842 ENG MASTER |             |          |          |
|-------------------------------------------------------------------------------|-----------------------------------------------------------------|-----------------------------------|-------------|----------|----------|
|                                                                               |                                                                 | DRAWN:                            | J.LEE       | DATE: OC | T. 06/09 |
|                                                                               |                                                                 | CHECKED:                          |             | DATE:    |          |
| EDAC INC THESE DRAWINGS AND SPECIFICATIONS ARE THE PROPERTY OF EDAC INC., AND | SCALE:                                                          | NTS                               | SHEET :     | 2 OF 3   |          |
| TORONTO, ONTARIO                                                              | SHALL NOT BE REPRODUCED, OR COPIED OR USED AS THE BASIS FOR THE | DRAWING                           | NUMBER      |          | ISSUE    |
| YOUR CONNECTION TO QUALITY & SERVICE                                          | MANUFACTURE OR SALE OF APPARATUS                                |                                   | 42 Assembly |          | 1        |