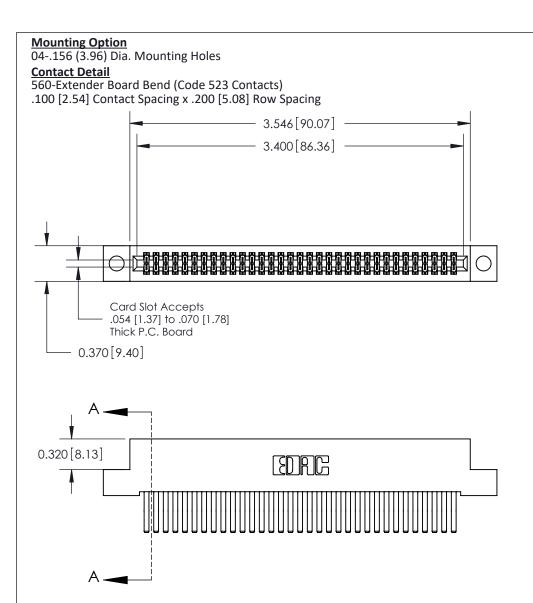

.240 [6.10] Point of Contact-

## **See Accompanying Pages for:**

- **Contact Bend Details**
- **Mounting Options**

842/892 Series High Temp Card Edge Connector Part Number: 842-066-560-204

| ACAD REFERENCE NO. 842 ENG MASTER |                  |  |  |
|-----------------------------------|------------------|--|--|
| DRAWN: J.LEE                      | DATE: OCT. 06/09 |  |  |
| CHECKED:                          | DATE:            |  |  |
| SCALE: NTS                        | SHEET 1 OF 3     |  |  |
| DRAWING NUMBER                    | ISSUE            |  |  |

842 Assembly

THIS IS A C.A.D. GENERATED DRAWING DO NOT MAKE MANUAL REVISIONS TO MASTER

ORIGINAL (1)

| 842/892 Series High Temp Card Edge Connector<br>Contact Bend Detail           |                                                                 | ACAD REFERENCE NO. 842 ENG MASTER |             |          |          |
|-------------------------------------------------------------------------------|-----------------------------------------------------------------|-----------------------------------|-------------|----------|----------|
|                                                                               |                                                                 | DRAWN:                            | J.LEE       | DATE: OC | T. 06/09 |
|                                                                               |                                                                 | CHECKED:                          |             | DATE:    |          |
| EDAC INC THESE DRAWINGS AND SPECIFICATIONS ARE THE PROPERTY OF EDAC INC., AND | SCALE:                                                          | NTS                               | SHEET :     | 2 OF 3   |          |
| TORONTO, ONTARIO                                                              | SHALL NOT BE REPRODUCED, OR COPIED OR USED AS THE BASIS FOR THE | DRAWING                           | NUMBER      |          | ISSUE    |
| YOUR CONNECTION TO QUALITY & SERVICE                                          | MANUFACTURE OR SALE OF APPARATUS                                |                                   | 42 Assembly |          | 1        |