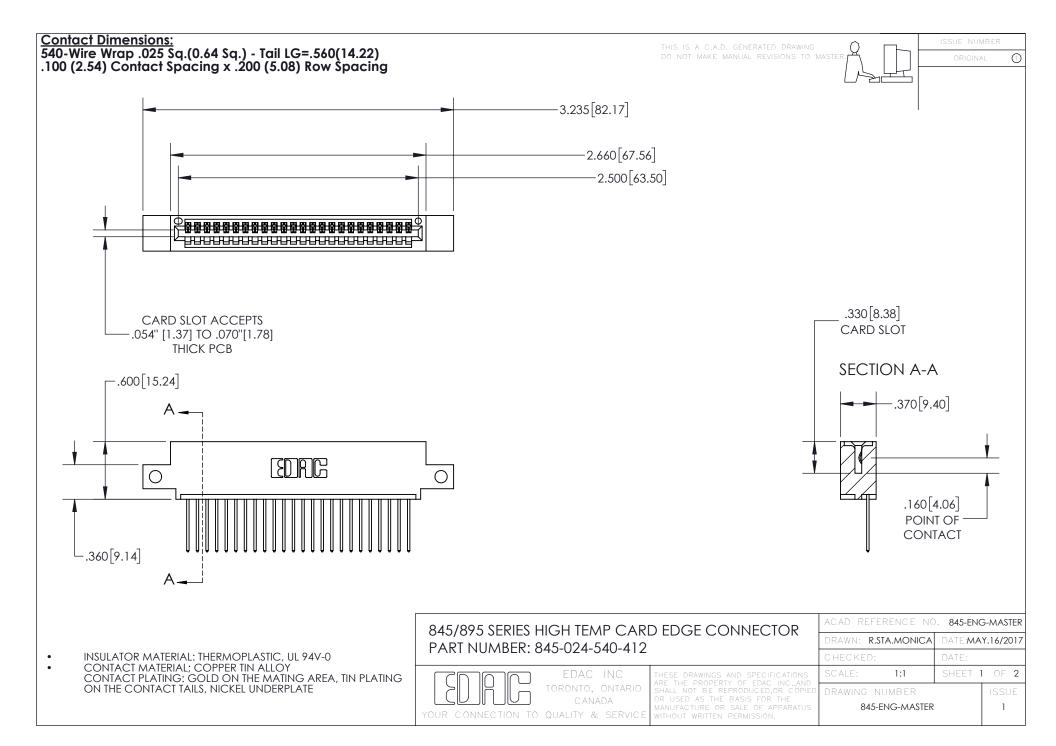

- INSULATOR MATERIAL: THERMOPLASTIC POLYESTER, UL 94V-0 DAP MATERIAL AVAILABLE UPON REQUEST
- CONTACT MATERIAL; COPPER ALLOY

CONTACT PLATING: GOLD ON THE MATING AREA, TIN PLATING ON THE CONTACT TAILS, NICKEL UNDERPLATE