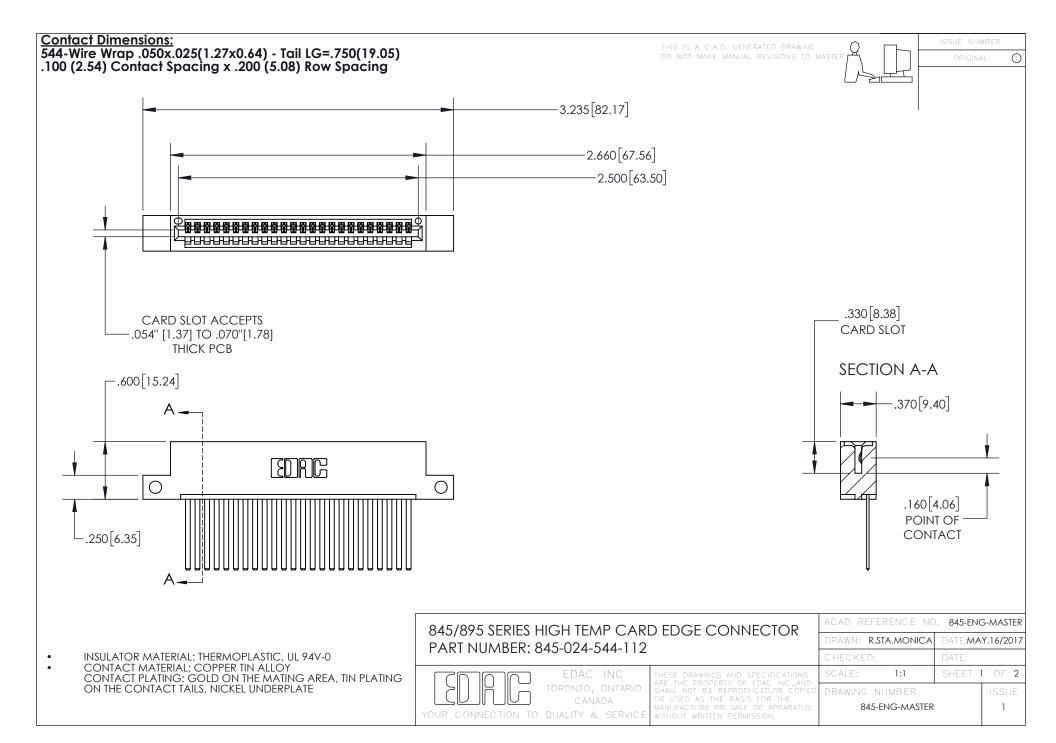

- INSULATOR MATERIAL: THERMOPLASTIC POLYESTER, UL 94V-0 DAP MATERIAL AVAILABLE UPON REQUEST
- CONTACT MATERIAL; COPPER ALLOY

CONTACT PLATING: GOLD ON THE MATING AREA, TIN PLATING ON THE CONTACT TAILS, NICKEL UNDERPLATE

## 845/895 SERIES HIGH TEMP CARD EDGE CONNECTOR CONTACT CODE 555,556,558,559,560 DIMENSIONS

YOUR CONNECTION TO QUALITY & SERVICE

|   | ACAD REFERENCE NO. 845-ENG-MASTER |                  |
|---|-----------------------------------|------------------|
|   | DRAWN: R.STA.MONICA               | DATE:MAY.16/2017 |
|   | CHECKED:                          | DATE:            |
| D | SCALE: 1:1                        | SHEET 2 OF 2     |
|   | DRAWING NUMBER                    | ISSUE            |

845-ENG-MASTER