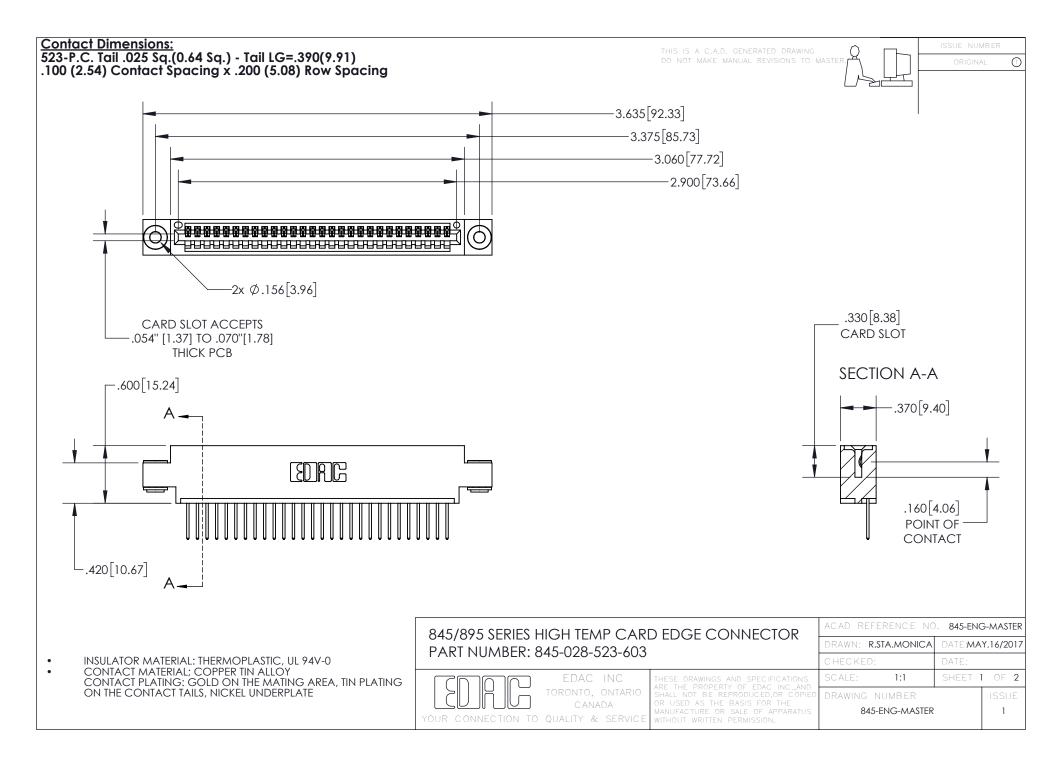

- INSULATOR MATERIAL: THERMOPLASTIC POLYESTER, UL 94V-0 DAP MATERIAL AVAILABLE UPON REQUEST
- CONTACT MATERIAL; COPPER ALLOY

CONTACT PLATING: GOLD ON THE MATING AREA, TIN PLATING ON THE CONTACT TAILS, NICKEL UNDERPLATE

## 845/895 SERIES HIGH TEMP CARD EDGE CONNECTOR CONTACT CODE 555,556,558,559,560 DIMENSIONS

YOUR CONNECTION TO QUALITY & SERVICE

|   | ACAD REFERENCE NO. 845-ENG-MASTER |                  |
|---|-----------------------------------|------------------|
|   | DRAWN: R.STA.MONICA               | DATE:MAY.16/2017 |
|   | CHECKED:                          | DATE:            |
| D | SCALE: 1:1                        | SHEET 2 OF 2     |
|   | DRAWING NUMBER                    | ISSUE            |

845-ENG-MASTER