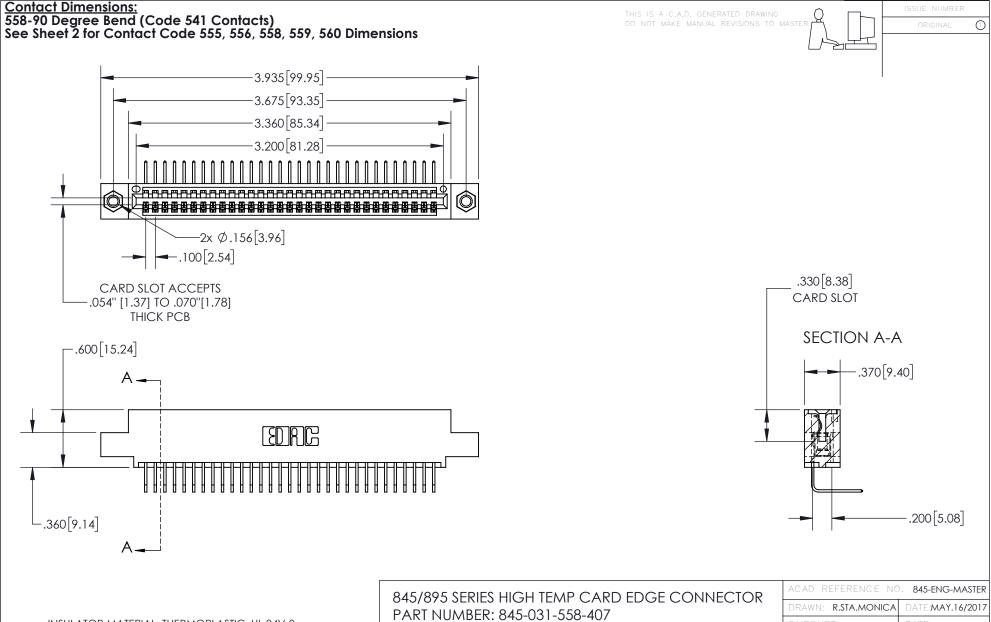

INSULATOR MATERIAL: THERMOPLASTIC, UL 94V-0 CONTACT MATERIAL; COPPER TIN ALLOY
CONTACT PLATING: GOLD ON THE MATING AREA, TIN PLATING
ON THE CONTACT TAILS, NICKEL UNDERPLATE

YOUR CONNECTION TO QUALITY & SERVICE