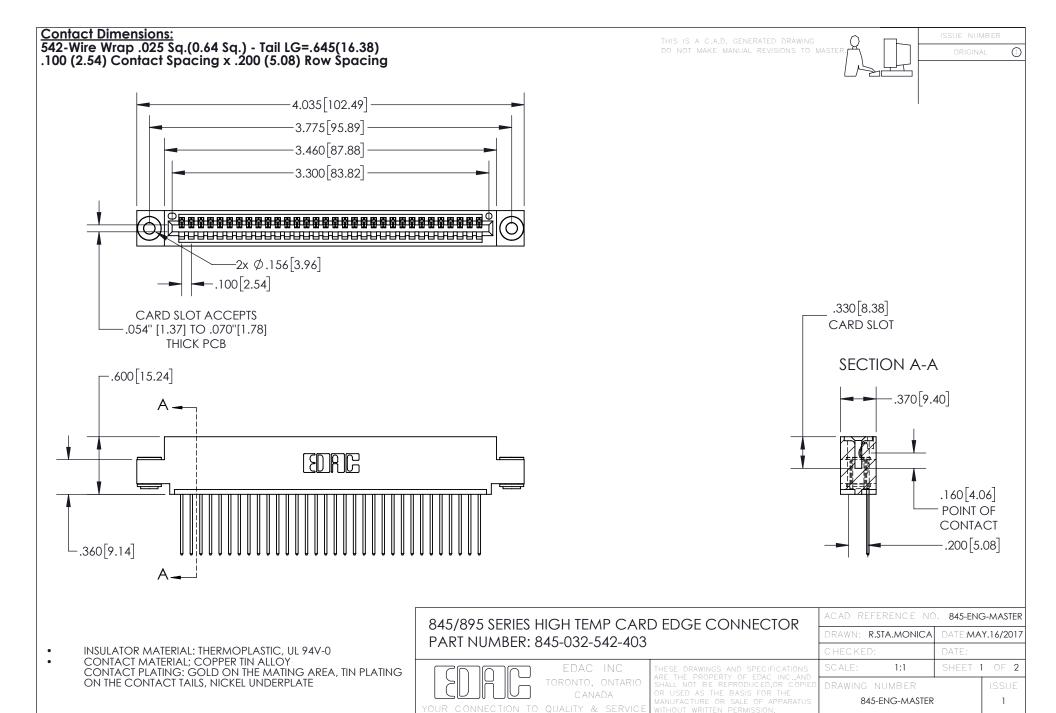

INSULATOR MATERIAL: THERMOPLASTIC POLYESTER, UL 94V-0 DAP MATERIAL AVAILABLE UPON REQUEST

**Contact Code 558** 

CONTACT MATERIAL; COPPER ALLOY CONTACT PLATING: GOLD ON THE MATING AREA, TIN PLATING ON THE CONTACT TAILS, NICKEL UNDERPLATE

## 845/895 SERIES HIGH TEMP CARD EDGE CONNECTOR CONTACT CODE 555,556,558,559,560 DIMENSIONS

YOUR CONNECTION TO QUALITY & SERVICE

Contact Code 559

|   | ACAD REFERENCE NO. 845-ENG-MASTER |                  |  |
|---|-----------------------------------|------------------|--|
|   | DRAWN: R.STA.MONICA               | DATE:MAY.16/2017 |  |
|   | CHECKED:                          | DATE:            |  |
|   | SCALE: 1:1                        | SHEET 2 OF 2     |  |
| D | DRAWING NUMBER                    | ISSUE            |  |

Contact Code 560