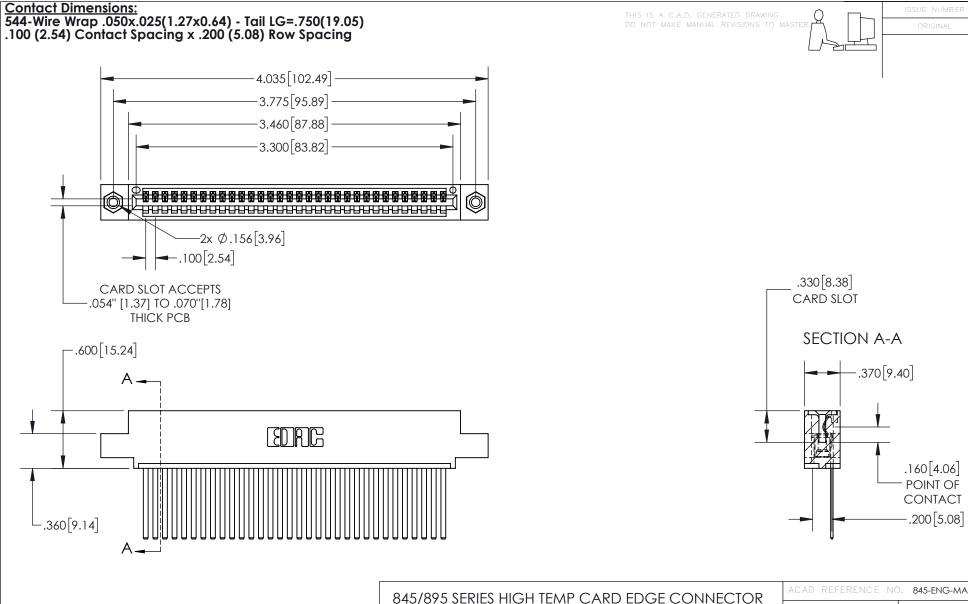

INSULATOR MATERIAL: THERMOPLASTIC, UL 94V-0

CONTACT MATERIAL; COPPER TIN ALLOY
CONTACT PLATING: GOLD ON THE MATING AREA, TIN PLATING
ON THE CONTACT TAILS, NICKEL UNDERPLATE

PART NUMBER: 845-032-544-408

YOUR CONNECTION TO QUALITY & SERVICE

| ACAD REFERENCE NO. 845-ENG-MASTER |                  |
|-----------------------------------|------------------|
| DRAWN: R.STA.MONICA               | DATE:MAY.16/2017 |
| CHECKED:                          | DATE:            |
| SCALE: 1:1                        | SHEET 1 OF 2     |
| DRAWING NUMBER                    | ISSUE            |