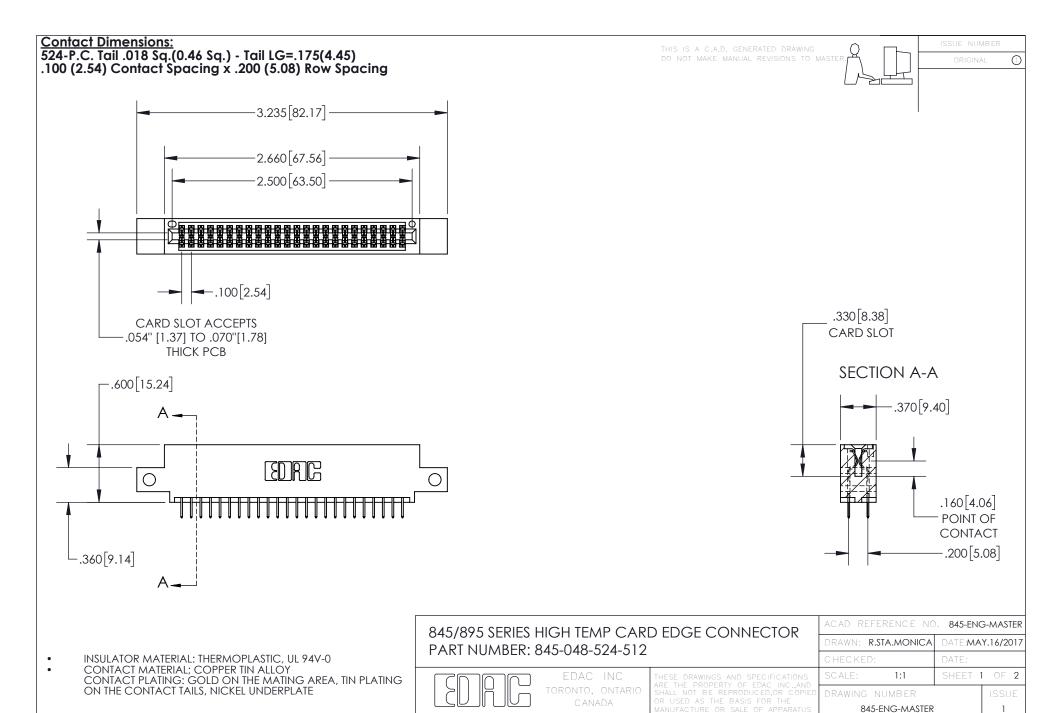

YOUR CONNECTION TO QUALITY & SERVICE

- INSULATOR MATERIAL: THERMOPLASTIC POLYESTER, UL 94V-0 DAP MATERIAL AVAILABLE UPON REQUEST
- CONTACT MATERIAL; COPPER ALLOY

CONTACT PLATING: GOLD ON THE MATING AREA, TIN PLATING ON THE CONTACT TAILS, NICKEL UNDERPLATE