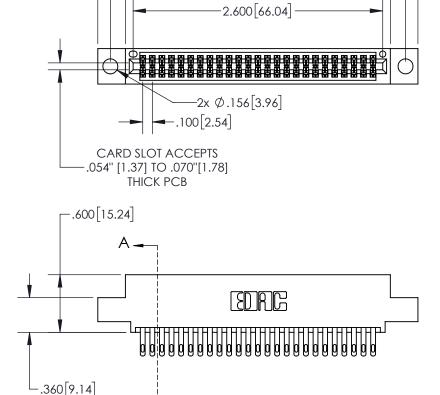

**Contact Dimensions:** 500-Wire Hole .050x.025(1.27x0.64) - Tail LG=.260(6.60) .100 (2.54) Contact Spacing x .200 (5.08) Row Spacing -3.335[84.71] -3.075[78.11]

-2.760[70.10]

.330[8.38] **CARD SLOT** SECTION A-A -.370[9.40] .160 4.06 POINT OF **CONTACT** -.200 [5.08]

- INSULATOR MATERIAL: THERMOPLASTIC, UL 94V-0
  - CONTACT MATERIAL; COPPER TIN ALLOY
    CONTACT PLATING: GOLD ON THE MATING AREA, TIN PLATING
    ON THE CONTACT TAILS, NICKEL UNDERPLATE

| 845/895 SERIES | HIGH TEMP    | CARD  | EDGE | CONNEC | CTOR |
|----------------|--------------|-------|------|--------|------|
| PART NUMBER    | : 845-050-50 | 0-504 |      |        |      |

## 845/895 SERIES HIGH TEMP CARD EDGE CONNECTOR CONTACT CODE 555,556,558,559,560 DIMENSIONS

YOUR CONNECTION TO QUALITY & SERVICE

|   | ACAD REFERENCE NO. 845-ENG-MASTER |                  |  |  |  |  |
|---|-----------------------------------|------------------|--|--|--|--|
|   | DRAWN: R.STA.MONICA               | DATE:MAY.16/2017 |  |  |  |  |
|   | CHECKED:                          | DATE:            |  |  |  |  |
|   | SCALE: 1:1                        | SHEET 2 OF 2     |  |  |  |  |
| D | DRAWING NUMBER                    | ISSUE            |  |  |  |  |