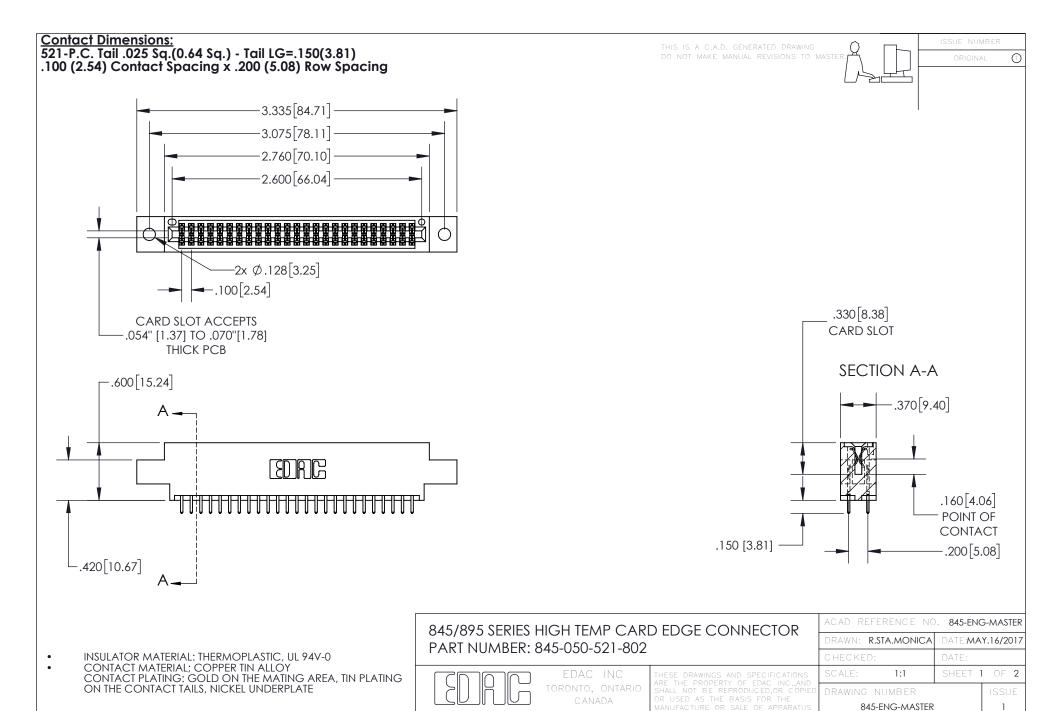

YOUR CONNECTION TO QUALITY & SERVICE

- INSULATOR MATERIAL: THERMOPLASTIC POLYESTER, UL 94V-0 DAP MATERIAL AVAILABLE UPON REQUEST
- CONTACT MATERIAL; COPPER ALLOY

CONTACT PLATING: GOLD ON THE MATING AREA, TIN PLATING ON THE CONTACT TAILS, NICKEL UNDERPLATE