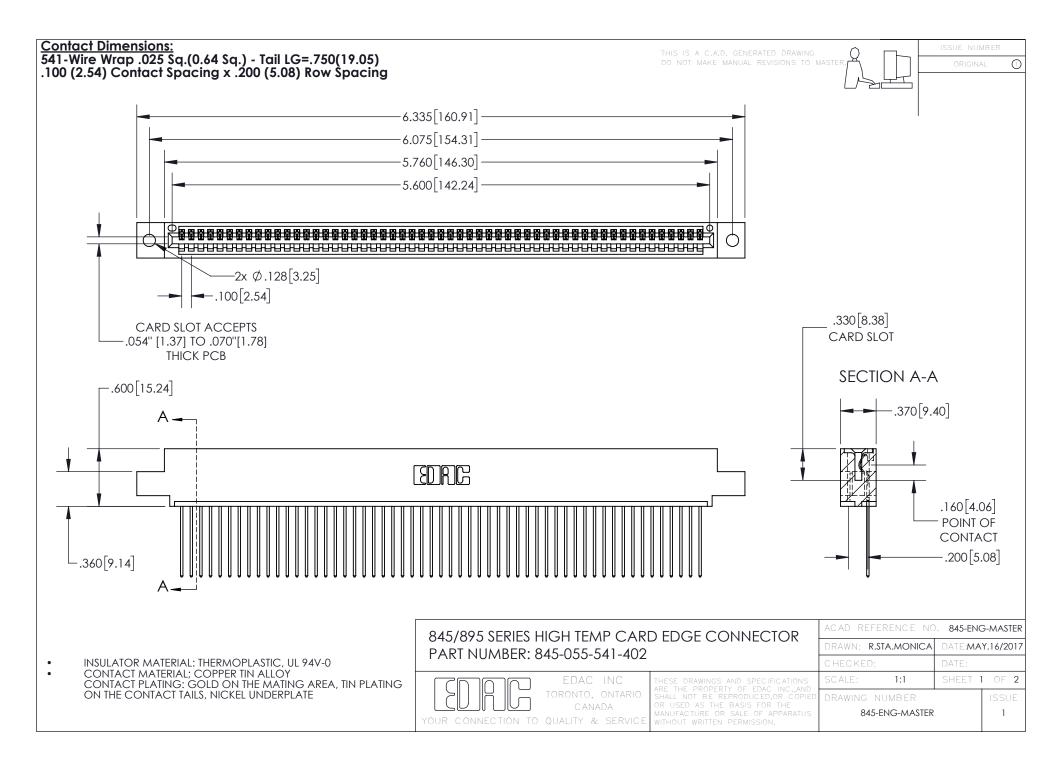

INSULATOR MATERIAL: THERMOPLASTIC POLYESTER, UL 94V-0 DAP MATERIAL AVAILABLE UPON REQUEST

**Contact Code 558** 

CONTACT MATERIAL; COPPER ALLOY CONTACT PLATING: GOLD ON THE MATING AREA, TIN PLATING ON THE CONTACT TAILS, NICKEL UNDERPLATE

## 845/895 SERIES HIGH TEMP CARD EDGE CONNECTOR CONTACT CODE 555,556,558,559,560 DIMENSIONS

YOUR CONNECTION TO QUALITY & SERVICE

Contact Code 559

|   | ACAD REFERENCE NO. 845-ENG-MASTER |                  |  |
|---|-----------------------------------|------------------|--|
|   | DRAWN: R.STA.MONICA               | DATE:MAY.16/2017 |  |
|   | CHECKED:                          | DATE:            |  |
|   | SCALE: 1:1                        | SHEET 2 OF 2     |  |
| D | DRAWING NUMBER                    | ISSUE            |  |

Contact Code 560