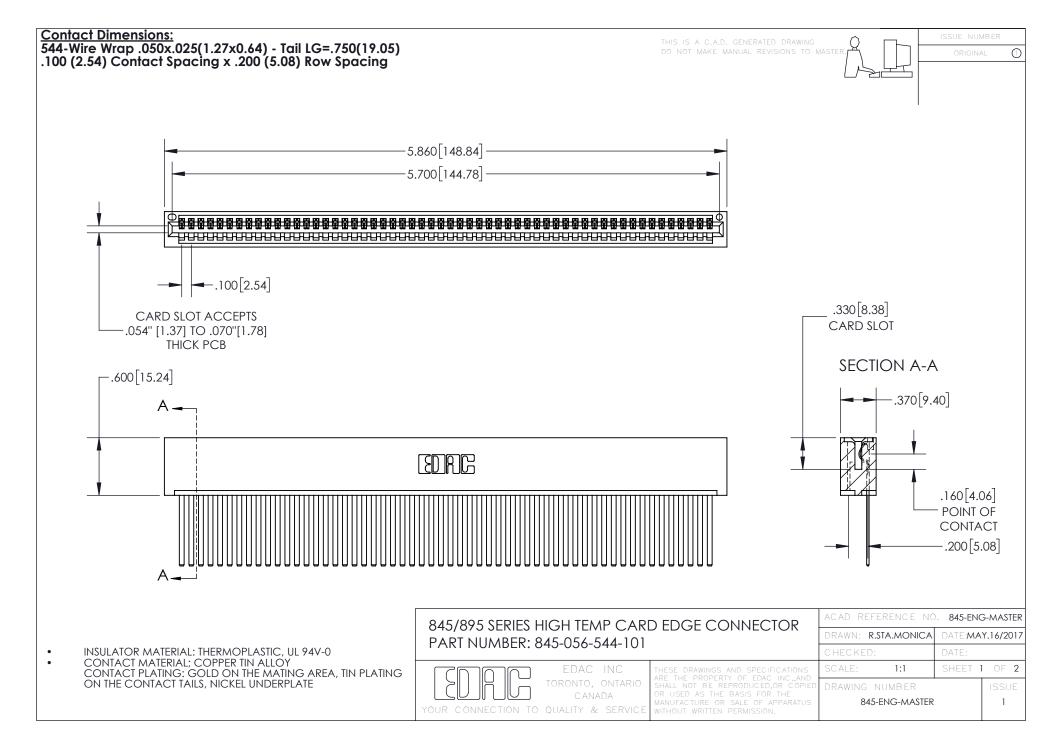

INSULATOR MATERIAL: THERMOPLASTIC POLYESTER, UL 94V-0 DAP MATERIAL AVAILABLE UPON REQUEST

**Contact Code 558** 

CONTACT MATERIAL; COPPER ALLOY CONTACT PLATING: GOLD ON THE MATING AREA, TIN PLATING ON THE CONTACT TAILS, NICKEL UNDERPLATE