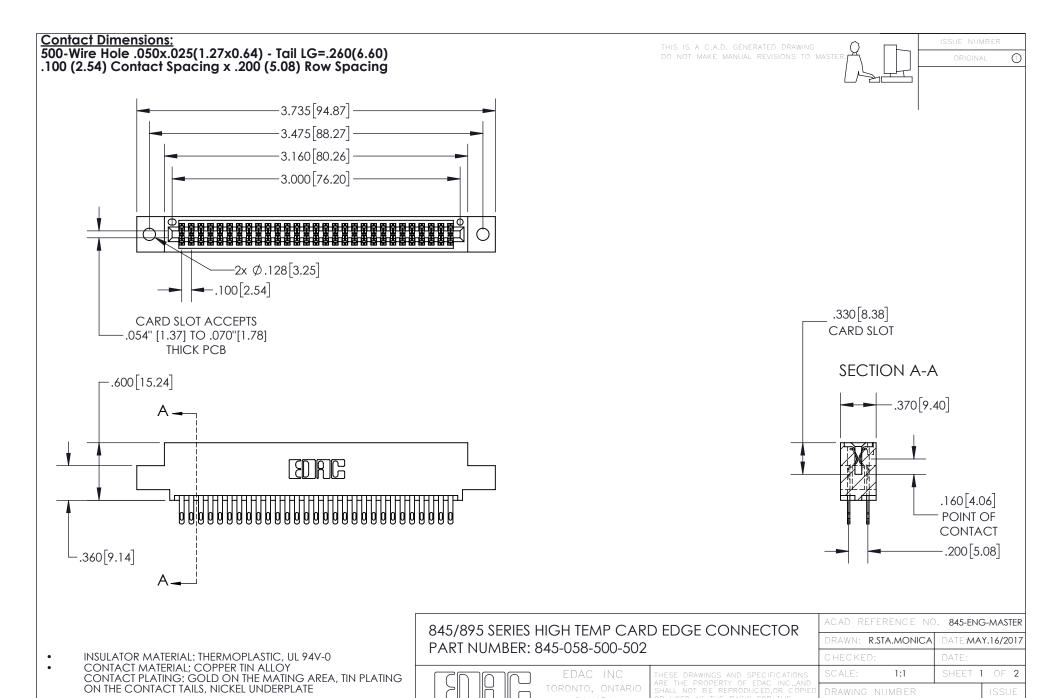

YOUR CONNECTION TO QUALITY & SERVICE

845-ENG-MASTER

- INSULATOR MATERIAL: THERMOPLASTIC POLYESTER, UL 94V-0 DAP MATERIAL AVAILABLE UPON REQUEST
- CONTACT MATERIAL; COPPER ALLOY

CONTACT PLATING: GOLD ON THE MATING AREA, TIN PLATING ON THE CONTACT TAILS, NICKEL UNDERPLATE

## 845/895 SERIES HIGH TEMP CARD EDGE CONNECTOR CONTACT CODE 555,556,558,559,560 DIMENSIONS

YOUR CONNECTION TO QUALITY & SERVICE

|   | ACAD REFERENCE NO   | . 845-ENG-MASTER |
|---|---------------------|------------------|
|   | DRAWN: R.STA.MONICA | DATE:MAY.16/2017 |
|   | CHECKED:            | DATE:            |
|   | SCALE: 1:1          | SHEET 2 OF 2     |
| D | DRAWING NUMBER      | ISSUE            |

845-ENG-MASTER