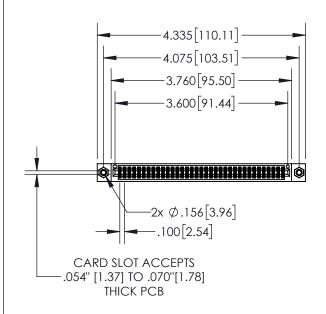

| 84 | 5/895 SERIES HIGH TI | EMP CARD  | EDGE | CONNECTOR | ) |
|----|----------------------|-----------|------|-----------|---|
| РΑ | RT NUMBER: 845-070   | 0-500-208 |      |           |   |

| ACAD REFERENCE NO. 845-ENG-MASTER |                 |           |  |  |
|-----------------------------------|-----------------|-----------|--|--|
| DRAWN: R.STA.MONICA               | DATE: <b>MA</b> | Y.16/2017 |  |  |
| CHECKED:                          | DATE:           |           |  |  |
| SCALE: 1:2                        | SHEET 1         | OF 2      |  |  |
| DRAWING NUMBER                    |                 | ISSUE     |  |  |
| 845-ENG-MASTER                    |                 | 1         |  |  |