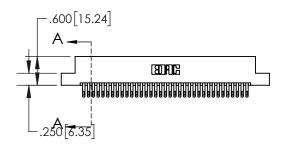

1

| .330[8.38]<br>CARD SLOT           |  |  |  |  |  |  |
|-----------------------------------|--|--|--|--|--|--|
| .370[9.40]                        |  |  |  |  |  |  |
| SECTION A-A                       |  |  |  |  |  |  |
| .160[4.06]<br>POINT OF<br>CONTACT |  |  |  |  |  |  |
| 200[5.08]                         |  |  |  |  |  |  |