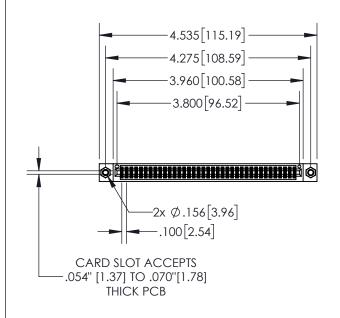

| 845/895 SERIES HIGH TEMP CARD EDGE CONNECTOR |
|----------------------------------------------|
| PART NUMBER: 845-074-523-507                 |

| ACAD REFERENCE NO. 845-ENG-MASTER |                  |  |
|-----------------------------------|------------------|--|
| DRAWN: R.STA.MONICA               | DATE:MAY.16/2017 |  |
| CHECKED:                          | DATE:            |  |
| SCALE: 1:2                        | SHEET 1 OF 2     |  |
| DRAWING NUMBER                    | ISSUE            |  |
| 845-ENG-MASTER                    | 1                |  |