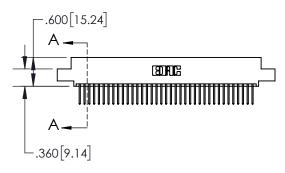

1

| .330[8.38]<br>CARD SLOT |                                   |  |  |
|-------------------------|-----------------------------------|--|--|
| -                       | .370[9.40]                        |  |  |
|                         | SECTION A-A                       |  |  |
| .150 (3.8 ]             | .160[4.06]<br>POINT OF<br>CONTACT |  |  |
|                         | <b>-</b> .200 [5.08]              |  |  |