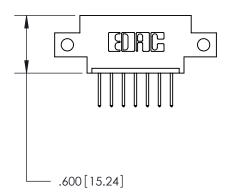

## 846/896 SERIES HIGH TEMP CARD EDGE CONNECTOR PART NUMBER: 846-007-526-612

**EDAC INC** TORONTO, ONTARIO CANADA

THESE DRAWINGS AND SPECIFICATIONS ARE THE PROPERTY OF EDAC INC., AND SHALL NOT BE REPRODUCED, OR COPIED OR USED AS THE BASIS FOR THE MANUFACTURE OR SALE OF APPARATUS WITHOUT WRITTEN PERMISSION.

THIS IS A C.A.D. GENERATED DRAWING DO NOT MAKE MANUAL REVISIONS TO MASTER.

ISSUE NUMBER

.165[4.19]

.375 [9.54]

ORIGINAL

1

.060 [1.52] .125(3.18) to .210(5.33) **Outside Tails** .125(3.18) to .210(5.33) **Outside Tails** 