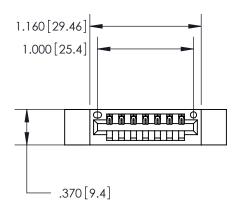

## 846/896 SERIES HIGH TEMP CARD EDGE CONNECTOR PART NUMBER: 846-007-526-612

**EDAC INC** TORONTO, ONTARIO CANADA

THESE DRAWINGS AND SPECIFICATIONS ARE THE PROPERTY OF EDAC INC., AND SHALL NOT BE REPRODUCED, OR COPIED OR USED AS THE BASIS FOR THE MANUFACTURE OR SALE OF APPARATUS WITHOUT WRITTEN PERMISSION.

Contact Dimensions: 526-P.C. Tail .018 Sq. (0.46 Sq.) - Tail LG. =.350 (8.89) .125 (3.18) Contact Spacing x .250 (6.35) Row Spacing

INSULATOR MATERIAL: THERMOPLASTIC POLYESTER, UL 94V-0 CONTACT MATERIAL; COPPER, NICKEL, TIN ALLOY CA-725 CONTACT PLATING: GOLD ON THE MATING AREA, TIN-LEAD

ON THE CONTACT TAILS, NICKEL UNDERPLATE

THIS IS A C.A.D. GENERATED DRAWING DO NOT MAKE MANUAL REVISIONS TO MASTER.

ISSUE NUMBER ORIGINAL