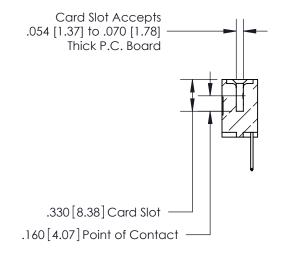

## 846/896 SERIES HIGH TEMP CARD EDGE CONNECTOR CONTACT CODE 555,556,558,559,560 DIMENSIONS

.150 [3.81]

YOUR CONNECTION TO QUALITY & SERVICE

**Contact Code 559** 

**EDAC INC** TORONTO, ONTARIO CANADA

THESE DRAWINGS AND SPECIFICATIONS ARE THE PROPERTY OF EDAC INC.,AND SHALL NOT BE REPRODUCED, OR COPIED OR USED AS THE BASIS FOR THE MANUFACTURE OR SALE OF APPARATUS WITHOUT WRITTEN PERMISSION.