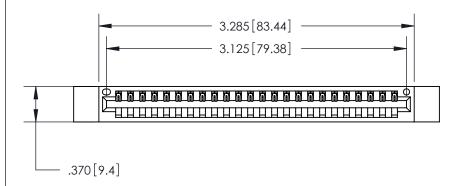

Card Slot Accepts .054 [1.37] to .070 [1.78] Thick P.C. Board

.330 [8.38] Card Slot .160 [4.07] Point of Contact ISSUE NUMBER

ORIGINAL

846/896 SERIES HIGH TEMP CARD EDGE CONNECTOR

CANADA

YOUR CONNECTION TO QUALITY & SERVICE

<u>Contact Dimensions:</u> 540-Wire Wrap .025 Sq. (0.64 Sq.) - Tail LG. =.560 (14.22) .125 (3.18) Contact Spacing x .250 (6.35) Row Spacing

THIS IS A C.A.D. GENERATED DRAWING DO NOT MAKE MANUAL REVISIONS TO MASTER.