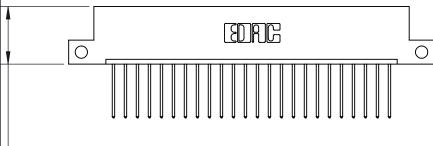

PART NUMBER: 846-024-540-112 **EDAC INC** 

THIS IS A C.A.D. GENERATED DRAWING DO NOT MAKE MANUAL REVISIONS TO MASTER.

ISSUE NUMBER

.165[4.19]

.375 [9.54]

ORIGINAL

1

.060 [1.52] .125(3.18) to .210(5.33) **Outside Tails** .125(3.18) to .210(5.33) **Outside Tails** 

**Contact Code 560** 

INSULATOR MATERIAL: THERMOPLASTIC POLYESTER, UL 94V-0 CONTACT MATERIAL; COPPER, NICKEL, TIN ALLOY CA-725 CONTACT PLATING: GOLD ON THE MATING AREA, TIN-LEAD ON THE CONTACT TAILS, NICKEL UNDERPLATE