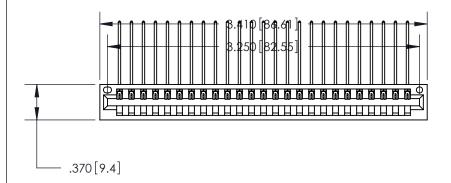

<u>Contact Dimensions:</u>
559-90 Degree Bend (Code 541 Contacts)
See Sheet 2 for Contact Code 555, 556, 558, 559, 560 Dimensions

THIS IS A C.A.D. GENERATED DRAWING DO NOT MAKE MANUAL REVISIONS TO MASTER.

ISSUE NUMBER

ORIGINAL

1

.330 [8.38] Card Slot .160 [4.07] Point of Contact —

Card Slot Accepts .054 [1.37] to .070 [1.78] Thick P.C. Board

INSULATOR MATERIAL: THERMOPLASTIC POLYESTER, UL 94V-0 CONTACT MATERIAL; COPPER, NICKEL, TIN ALLOY CA-725

.600 [15.24]

CONTACT PLATING: GOLD ON THE MATING AREA, TIN-LEAD ON THE CONTACT TAILS, NICKEL UNDERPLATE

846/896 SERIES HIGH TEMP CARD EDGE CONNECTOR PART NUMBER: 846-025-559-101

YOUR CONNECTION TO QUALITY & SERVICE