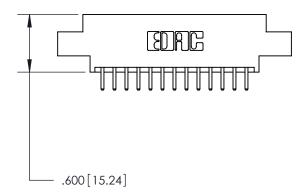

THIS IS A C.A.D. GENERATED DRAWING DO NOT MAKE MANUAL REVISIONS TO MASTER.

ISSUE NUMBER

.165[4.19]

.375 [9.54]

ORIGINAL

1

.060 [1.52] .125(3.18) to .210(5.33) **Outside Tails** .125(3.18) to .210(5.33) **Outside Tails** 