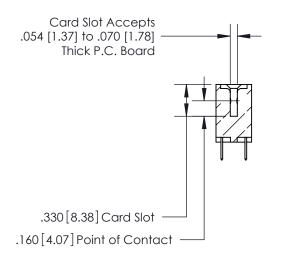

**Contact Code 560** 

INSULATOR MATERIAL: THERMOPLASTIC POLYESTER, UL 94V-0 CONTACT MATERIAL; COPPER, NICKEL, TIN ALLOY CA-725 CONTACT PLATING: GOLD ON THE MATING AREA, TIN-LEAD ON THE CONTACT TAILS, NICKEL UNDERPLATE

**Contact Code 558** 