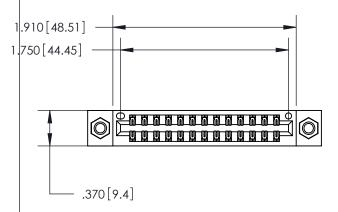

<u>Contact Dimensions:</u> 520-P.C. Tail .030x.018 (0.76x0.46) - Tail LG. = .175 (4.45) .125 (3.18) Contact Spacing x .250 (6.35) Row Spacing

INSULATOR MATERIAL: THERMOPLASTIC POLYESTER, UL 94V-0 CONTACT MATERIAL; COPPER, NICKEL, TIN ALLOY CA-725 CONTACT PLATING: GOLD ON THE MATING AREA, TIN-LEAD

ON THE CONTACT TAILS, NICKEL UNDERPLATE

THIS IS A C.A.D. GENERATED DRAWING DO NOT MAKE MANUAL REVISIONS TO MASTER.

846/896 SERIES HIGH TEMP CARD EDGE CONNECTOR PART NUMBER: 846-026-520-807

**EDAC INC** TORONTO, ONTARIO CANADA