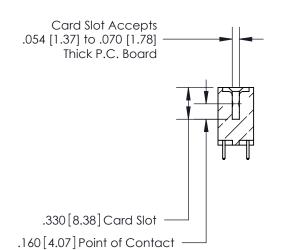

## 846/896 SERIES HIGH TEMP CARD EDGE CONNECTOR CONTACT CODE 555,556,558,559,560 DIMENSIONS

.150 [3.81]

YOUR CONNECTION TO QUALITY & SERVICE

**Contact Code 559** 

**EDAC INC** TORONTO, ONTARIO CANADA

THESE DRAWINGS AND SPECIFICATIONS ARE THE PROPERTY OF EDAC INC.,AND SHALL NOT BE REPRODUCED, OR COPIED OR USED AS THE BASIS FOR THE MANUFACTURE OR SALE OF APPARATUS WITHOUT WRITTEN PERMISSION.

**Contact Code 560** 

INSULATOR MATERIAL: THERMOPLASTIC POLYESTER, UL 94V-0 CONTACT MATERIAL; COPPER, NICKEL, TIN ALLOY CA-725 CONTACT PLATING: GOLD ON THE MATING AREA, TIN-LEAD ON THE CONTACT TAILS, NICKEL UNDERPLATE

**Contact Code 558** 