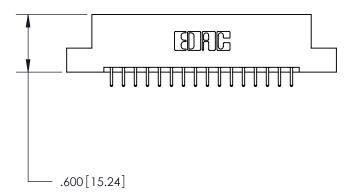

846/896 SERIES HIGH TEMP CARD EDGE CONNECTOR PART NUMBER: 846-032-521-202

**EDAC INC** TORONTO, ONTARIO CANADA

THESE DRAWINGS AND SPECIFICATIONS ARE THE PROPERTY OF EDAC INC., AND SHALL NOT BE REPRODUCED, OR COPIED OR USED AS THE BASIS FOR THE MANUFACTURE OR SALE OF APPARATUS WITHOUT WRITTEN PERMISSION.

<u>Contact Dimensions:</u>
521-P.C. Tail .025 Sq. (0.64 Sq.) - Tail LG. =.150 (3.81)
.125 (3.18) Contact Spacing x .250 (6.35) Row Spacing

THIS IS A C.A.D. GENERATED DRAWING DO NOT MAKE MANUAL REVISIONS TO MASTER.

ISSUE NUMBER ORIGINAL

2.285 [58.04] 2.125 [53.98] -.370 [9.4]

- INSULATOR MATERIAL: THERMOPLASTIC POLYESTER, UL 94V-0 CONTACT MATERIAL; COPPER, NICKEL, TIN ALLOY CA-725
- CONTACT PLATING: GOLD ON THE MATING AREA, TIN-LEAD ON THE CONTACT TAILS, NICKEL UNDERPLATE