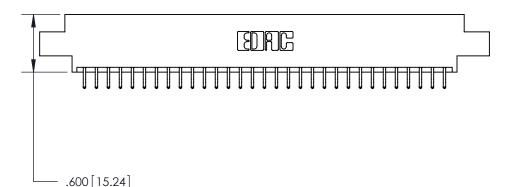

<u>Contact Dimensions:</u> 556-Extender Board Bend (Code 520 Contacts) See Sheet 2 for Contact Code 555, 556, 558, 559, 560 Dimensions

THIS IS A C.A.D. GENERATED DRAWING DO NOT MAKE MANUAL REVISIONS TO MASTER.

ISSUE NUMBER

ORIGINAL

Card Slot Accepts .054 [1.37] to .070 [1.78] Thick P.C. Board .330 [8.38] Card Slot .160 [4.07] Point of Contact -

- INSULATOR MATERIAL: THERMOPLASTIC POLYESTER, UL 94V-0 CONTACT MATERIAL; COPPER, NICKEL, TIN ALLOY CA-725 CONTACT PLATING: GOLD ON THE MATING AREA, TIN-LEAD
  - ON THE CONTACT TAILS, NICKEL UNDERPLATE