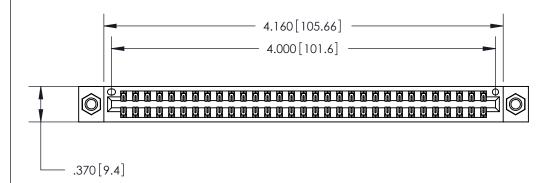

**EDAC INC** TORONTO, ONTARIO CANADA YOUR CONNECTION TO QUALITY & SERVICE

PART NUMBER: 846-062-556-807

846/896 SERIES HIGH TEMP CARD EDGE CONNECTOR

THESE DRAWINGS AND SPECIFICATIONS ARE THE PROPERTY OF EDAC INC., AND SHALL NOT BE REPRODUCED, OR COPIED OR USED AS THE BASIS FOR THE MANUFACTURE OR SALE OF APPARATUS WITHOUT WRITTEN PERMISSION.

|  | ACAD REFERENCE NO. | 846-ENG-MASTER   |  |
|--|--------------------|------------------|--|
|  | DRAWN: J.LEE       | DATE: APR. 22/09 |  |
|  | CHECKED:           | DATE:            |  |
|  | SCALE: 1:1         | SHEET 1 OF 2     |  |
|  | DRAWING NUMBER     | ISSUE            |  |
|  | 846-ENG-MASTER     | 1                |  |