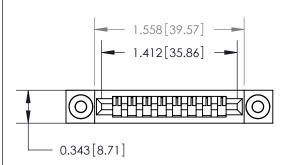

## **Contact Detail**

Wire Hole .087x.013(2.21x0.33) - Tail LG=.282(7.16) .156 [3.96] Contact Spacing x .200 [5.08] Row Spacing

**See Accompanying Page for:** 

**Contact Bend Details** 

1

**SECTION A-A** 

| 807/857 Series High Temp Card Edge Connector |
|----------------------------------------------|
| Part Number: 857-008-405-103                 |