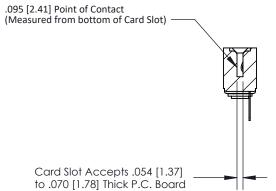

## **Contact Detail**

Wire Hole .087x.013(2.21x0.33) - Tail LG=.282(7.16) .156 [3.96] Contact Spacing x .200 [5.08] Row Spacing

**See Accompanying Page for:** 

**Contact Bend Details** 

1

**SECTION A-A** 

| 807/857 Series High Temp Card Edge Connector |
|----------------------------------------------|
| Part Number: 857-008-405-103                 |