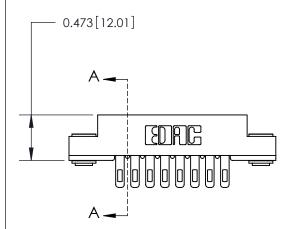

## **Mounting Option**

.116 (2.95) I.D. Floating Eyelets

## **Contact Detail**

Wire Hole .087x.013(2.21x0.33) - Tail LG=.282(7.16) .156 [3.96] Contact Spacing x .200 [5.08] Row Spacing





**See Accompanying Page for:** 

**Contact Bend Details** 



1

**SECTION A-A** 



| 807/857 Series High Temp Card Edge Connector |
|----------------------------------------------|
| Part Number: 857-008-405-103                 |



| DRAWN:    | J.LEE  | DATE: AUG. 11/09 |        |
|-----------|--------|------------------|--------|
| CHECKED:  |        | DATE:            |        |
| SCALE:    | NTS    | SHEET            | 1 OF 2 |
| DRAWING I | NUMBER |                  | ISSUE  |

807 ENG MASTER

ACAD REFERENCE NO.

807 Assembly