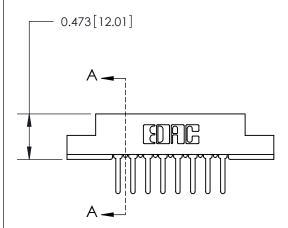

## **Contact Detail**

PC Tail .046x.013(1.17x0.33) - Tail LG=.358(9.09)

.156 [3.96] Contact Spacing x .200 [5.08] Row Spacing

**See Accompanying Page for:** 

**Contact Bend Details** 

**SECTION A-A** 

.175 [4.45] Point of Contact (Measured from bottom of Card Slot)