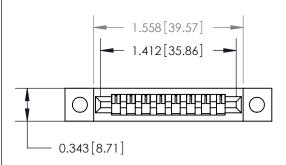

## **Mounting Option**

.128 (3.25) Dia. Mounting Holes

## **Contact Detail**

PC Tail .046x.013(1.17x0.33) - Tail LG=.358(9.09)

.156 [3.96] Contact Spacing x .200 [5.08] Row Spacing





**See Accompanying Page for:** 

**Contact Bend Details** 



**SECTION A-A** 

.175 [4.45] Point of Contact (Measured from bottom of Card Slot)



807/857 Series High Temp Card Edge Connector Part Number: 857-008-527-102



| ACAD REFERENCE NO | . 807 ENG MASTER |
|-------------------|------------------|
| DRAWN: J.LEE      | DATE: AUG. 11/09 |
| CHECKED:          | DATE:            |
| SCALE: NTS        | SHEET 1 OF 2     |
| DRAWING NUMBER    | ISSUE            |

807 Assembly