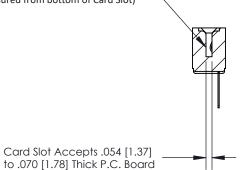

## **Contact Detail**

PC Tail .046x.013(1.17x0.33) - Tail LG=.358(9.09)

.156 [3.96] Contact Spacing x .200 [5.08] Row Spacing

**See Accompanying Page for:** 

**Contact Bend Details** 

**SECTION A-A** 

.175 [4.45] Point of Contact (Measured from bottom of Card Slot)