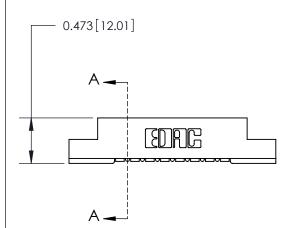

## **Contact Detail**

90 Degree Bend (Code 501 Contacts)

.156 [3.96] Contact Spacing x .200 [5.08] Row Spacing

**See Accompanying Page for:** 

**Contact Bend Details** 

**SECTION A-A** 

.175 [4.45] Point of Contact (Measured from bottom of Card Slot) Card Slot Accepts .054 [1.37] to .070 [1.78] Thick P.C. Board