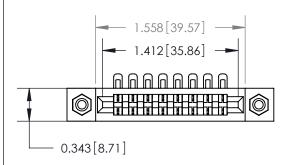

## **Mounting Option**

#4-40 Unified Threaded Inserts

## **Contact Detail**

90 Degree Bend (Code 501 Contacts)

.156 [3.96] Contact Spacing x .200 [5.08] Row Spacing

**See Accompanying Page for:** 

**Contact Bend Details** 

**SECTION A-A** 

.175 [4.45] Point of Contact (Measured from bottom of Card Slot) Card Slot Accepts .054 [1.37] to .070 [1.78] Thick P.C. Board