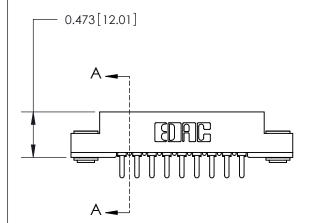

## **Contact Detail**

PC Tail .046x.014(1.17x0.36) - Tail LG=.213(5.41)

.156 [3.96] Contact Spacing x .200 [5.08] Row Spacing

**See Accompanying Page for:** 

**Contact Bend Details** 

**SECTION A-A** 

.175 [4.45] Point of Contact (Measured from bottom of Card Slot) Card Slot Accepts .054 [1.37] to .070 [1.78] Thick P.C. Board