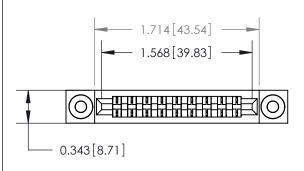

## **Mounting Option**

.116 (2.95) I.D. Floating Eyelets

## **Contact Detail**

PC Tail .046x.014(1.17x0.36) - Tail LG=.213(5.41)

.156 [3.96] Contact Spacing x .200 [5.08] Row Spacing

**See Accompanying Page for:** 

**Contact Bend Details** 

**SECTION A-A** 

.175 [4.45] Point of Contact (Measured from bottom of Card Slot) Card Slot Accepts .054 [1.37] to .070 [1.78] Thick P.C. Board