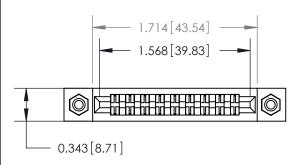

## **Mounting Option**

#4-40 Unified Threaded Inserts

## **Contact Detail**

Wire Wrap .046x.013(1.17x0.33) - Tail LG=.520(13.21) .156 [3.96] Contact Spacing x .200 [5.08] Row Spacing





**See Accompanying Page for:** 

**Contact Bend Details** 



1

**SECTION A-A** 



| 807/857 Series High Temp Card Edge Connector |
|----------------------------------------------|
| Part Number: 857-018-442-208                 |



| ACAD REFERENCE NO | . 807 ENG MASTER |
|-------------------|------------------|
| DRAWN: J.LEE      | DATE: AUG. 11/09 |
| CHECKED:          | DATE:            |
| SCALE: NTS        | SHEET 1 OF 2     |
| DRAWING NUMBER    | ISSUE            |

807 Assembly