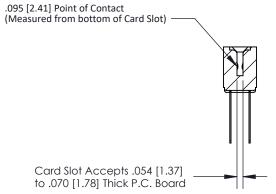

## **Contact Detail**

Wire Wrap .046x.013(1.17x0.33) - Tail LG=.520(13.21) .156 [3.96] Contact Spacing x .200 [5.08] Row Spacing

**See Accompanying Page for:** 

**Contact Bend Details** 

1

**SECTION A-A** 