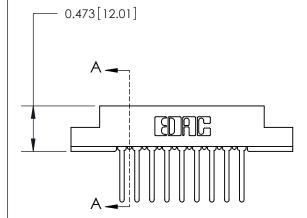

## **Contact Detail**

Wire Wrap .046x.013(1.17x0.33) - Tail LG=.520(13.21) .156 [3.96] Contact Spacing x .200 [5.08] Row Spacing

**See Accompanying Page for:** 

**Contact Bend Details** 

1

**SECTION A-A** 