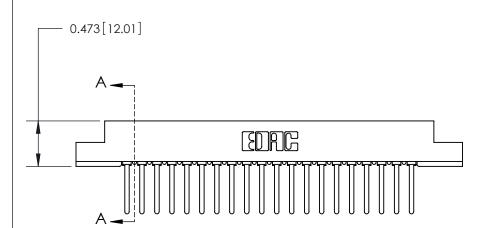

## **Contact Detail**

Wire Wrap .046x.014(1.17x0.36) - Tail LG=.495(12.57) .156 [3.96] Contact Spacing x .200 [5.08] Row Spacing

3.430[87.12] — 3.284[83.41] — 0.343[8.71]

**SECTION A-A** 

.175 [4.45] Point of Contact (Measured from bottom of Card Slot)

Card Slot Accepts .054 [1.37] to .070 [1.78] Thick P.C. Board

**See Accompanying Page for:** 

**Contact Bend Details** 

| 807/857 Series High Temp Card Edge Connecto | ٦r |
|---------------------------------------------|----|
| Part Number: 857-020-541-107                |    |