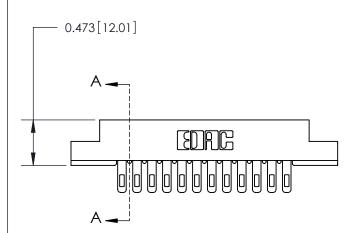

## **Contact Detail**

Wire Hole .087x.013(2.21x0.33) - Tail LG .282(7.16) .156 [3.96] Contact Spacing x .200 [5.08] Row Spacing

**SECTION A-A** 

.095 [2.41] Point of Contact (Measured from bottom of Card Slot)