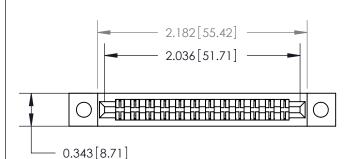

## **Mounting Option**

.128 (3.25) Dia. Mounting Holes

**See Accompanying Page for:** 

**Contact Bend Details** 

807/857 Series High Temp Card Edge Connector Part Number: 857-024-500-202

YOUR CONNECTION TO QUALITY & SERVICE

| ACAD REFERENCE NO | . 807 ENG MASTER |
|-------------------|------------------|
| DRAWN: J.LEE      | DATE: AUG. 11/09 |
| CHECKED:          | DATE:            |
| SCALE: NTS        | SHEET 1 OF 2     |
| DRAWING NUMBER    | ISSUE            |