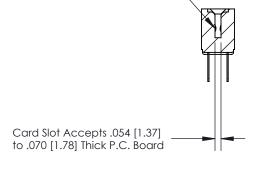

## **Contact Detail**

Wire Hole .087x.013(2.21x0.33) - Tail LG .282(7.16) .156 [3.96] Contact Spacing x .200 [5.08] Row Spacing

**SECTION A-A** 

.095 [2.41] Point of Contact (Measured from bottom of Card Slot)