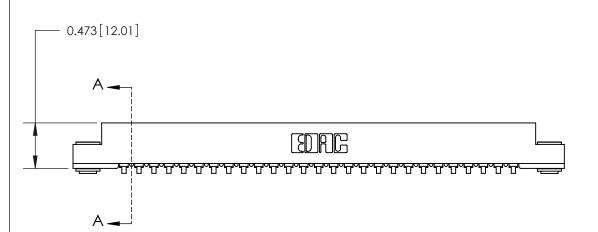

## **Contact Detail**

**SECTION A-A** 

.175 [4.45] Point of Contact (Measured from bottom of Card Slot)

**See Accompanying Page for:** 

**Contact Bend Details** 

807/857 Series High Temp Card Edge Connector Part Number: 857-027-457-103