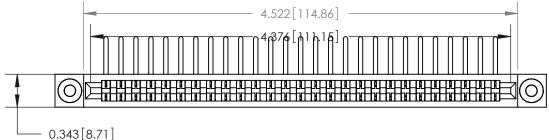

**Mounting Option** 

.116 (2.95) I.D. Floating Eyelets

## **Contact Detail**







**SECTION A-A** 

.175 [4.45] Point of Contact (Measured from bottom of Card Slot)



**See Accompanying Page for:** 

**Contact Bend Details** 

807/857 Series High Temp Card Edge Connector Part Number: 857-027-457-103

| VALID | 001 | INIEC | TION - |
|-------|-----|-------|--------|

TO QUALITY & SERVICE

| ACAD REFERENCE NO. 807 ENG MASTER |                  |  |  |
|-----------------------------------|------------------|--|--|
| DRAWN: J.LEE                      | DATE: AUG. 11/09 |  |  |
| CHECKED:                          | DATE:            |  |  |
| SCALE: NTS                        | SHEET 1 OF 2     |  |  |
| DRAWING NUMBER                    | ISSUE            |  |  |

807 Assembly