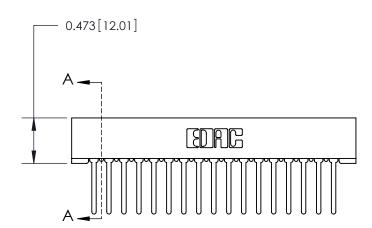

## **Contact Detail**

Wire Wrap .046x.013(1.17x0.33) - Tail LG=.520(13.21) .156 [3.96] Contact Spacing x .200 [5.08] Row Spacing

2.962[75.23] -2.816[71.53] — 0.343[8.71]

**SECTION A-A** 

.095 [2.41] Point of Contact (Measured from bottom of Card Slot)

Card Slot Accepts .054 [1.37] to .070 [1.78] Thick P.C. Board

**See Accompanying Page for:** 

**Contact Bend Details** 

807/857 Series High Temp Card Edge Connector Part Number: 857-034-542-201

YOUR CONNECTION TO QUALITY & SERVICE