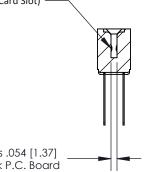

Card Slot Accepts .054 [1.37] to .070 [1.78] Thick P.C. Board

**See Accompanying Page for:** 

**Contact Bend Details** 

807/857 Series High Temp Card Edge Connector Part Number: 857-034-542-201

YOUR CONNECTION TO QUALITY & SERVICE