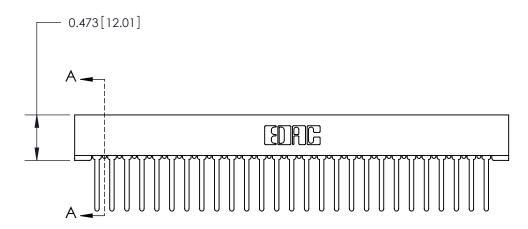

## **Contact Detail**

Wire Wrap .046x.013(1.17x0.33) - Tail LG=.520(13.21)

.156 [3.96] Contact Spacing x .200 [5.08] Row Spacing

**SECTION A-A** 

.095 [2.41] Point of Contact (Measured from bottom of Card Slot)

> Card Slot Accepts .054 [1.37] to .070 [1.78] Thick P.C. Board

**See Accompanying Page for:** 

**Contact Bend Details** 

807/857 Series High Temp Card Edge Connector Part Number: 857-054-442-201

YOUR CONNECTION TO QUALITY & SERVICE