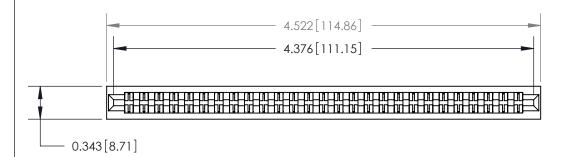

> Card Slot Accepts .054 [1.37] to .070 [1.78] Thick P.C. Board

**See Accompanying Page for:** 

**Contact Bend Details** 

807/857 Series High Temp Card Edge Connector Part Number: 857-054-442-201

YOUR CONNECTION TO QUALITY & SERVICE