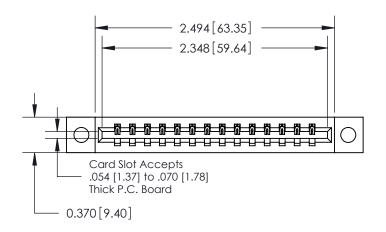

ISSUE NUMBER

ORIGINAL

**See Accompanying Pages for:** 

**Contact Bend Details** 

837/887 Series High Temp Card Edge Connector Part Number: 887-014-542-104

YOUR CONNECTION TO QUALITY & SERVICE

**EDAC INC** TORONTO, ONTARIO CANADA