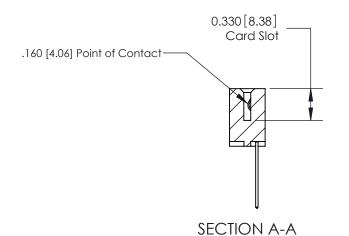

## **Contact Detail**

542-Wire Wrap .025 Sq.(0.64 Sq.) - Tail LG=.645(16.38)

.156 [3.96] Contact Spacing x .200 [5.08] Row Spacing

THIS IS A C.A.D. GENERATED DRAWING DO NOT MAKE MANUAL REVISIONS TO MASTER.