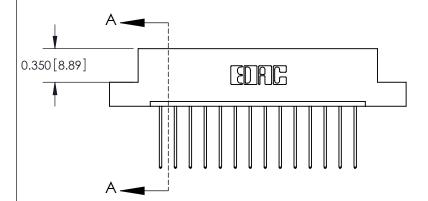

**Mounting Option** 

04-.156 (3.96) Dia. Mounting Holes

## **Contact Detail**

542-Wire Wrap .025 Sq.(0.64 Sq.) - Tail LG=.645(16.38)

.156 [3.96] Contact Spacing x .200 [5.08] Row Spacing

THIS IS A C.A.D. GENERATED DRAWING DO NOT MAKE MANUAL REVISIONS TO MASTER.