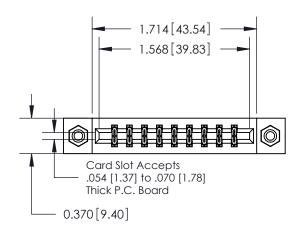

## **Mounting Option**

08-#4-40 Unified Threaded Inserts

837/887 Series High Temp Card Edge Connector Part Number: 887-018-560-208

**EDAC INC** TORONTO, ONTARIO CANADA

THESE DRAWINGS AND SPECIFICATIONS ARE THE PROPERTY OF EDAC INC.,AND SHALL NOT BE REPRODUCED, OR COPIED OR USED AS THE BASIS FOR THE MANUFACTURE OR SALE OF APPARATUS WITHOUT WRITTEN PERMISSION.