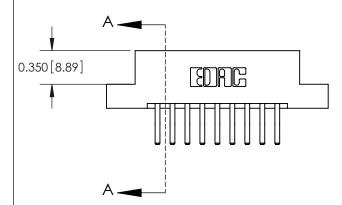

## **Contact Detail**

560-Extender Board Bend (Code 523 Contacts)

.156 [3.96] Contact Spacing x .200 [5.08] Row Spacing

**See Accompanying Pages for: Contact Bend Details** 

THIS IS A C.A.D. GENERATED DRAWING DO NOT MAKE MANUAL REVISIONS TO MASTER.

ISSUE NUMBER ORIGINAL

|                               | 0.330 [8.38]<br>Card Slot |
|-------------------------------|---------------------------|
| .160 [4.06] Point of Contact— |                           |
|                               |                           |
|                               |                           |
|                               | SECTION A-A               |