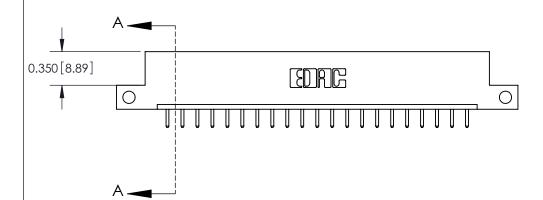

**Mounting Option** 12-.128 (3.25) Dia. Side Mounting Holes **Contact Detail** 520-P.C. Tail .030x.018(0.76x0.46) - Tail LG=.175(4.45) .156 [3.96] Contact Spacing x .200 [5.08] Row Spacing

THIS IS A C.A.D. GENERATED DRAWING

ISSUE NUMBER

ORIGINAL

DO NOT MAKE MANUAL REVISIONS TO MASTER.

0.330[8.38] Card Slot .160 [4.06] Point of Contact **SECTION A-A** 

**See Accompanying Pages for:** 

**Contact Bend Details** 

837/887 Series High Temp Card Edge Connector Part Number: 887-021-520-112