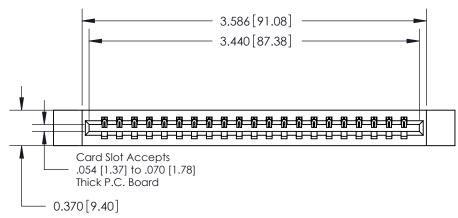

ISSUE NUMBER

ORIGINAL

DO NOT MAKE MANUAL REVISIONS TO MASTER.

0.330[8.38] Card Slot .160 [4.06] Point of Contact **SECTION A-A** 

**See Accompanying Pages for:** 

**Contact Bend Details** 

837/887 Series High Temp Card Edge Connector Part Number: 887-021-520-112