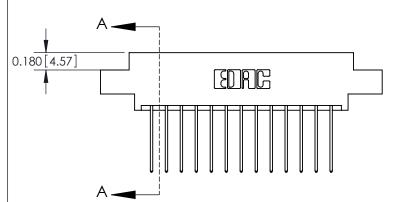

## **Contact Detail**

542-Wire Wrap .025 Sq.(0.64 Sq.) - Tail LG=.645(16.38)

.156 [3.96] Contact Spacing x .200 [5.08] Row Spacing

THIS IS A C.A.D. GENERATED DRAWING DO NOT MAKE MANUAL REVISIONS TO MASTER.