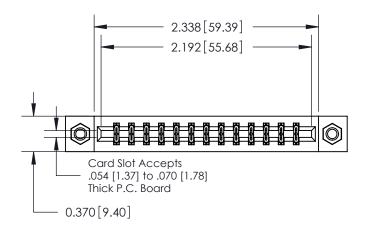

ISSUE NUMBER

ORIGINAL

837/887 Series High Temp Card Edge Connector Part Number: 887-026-542-807

YOUR CONNECTION TO QUALITY & SERVICE

**EDAC INC** TORONTO, ONTARIO CANADA

THESE DRAWINGS AND SPECIFICATIONS ARE THE PROPERTY OF EDAC INC.,AND SHALL NOT BE REPRODUCED, OR COPIED OR USED AS THE BASIS FOR THE MANUFACTURE OR SALE OF APPARATUS WITHOUT WRITTEN PERMISSION.