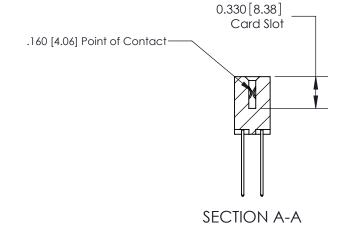

**See Accompanying Pages for: Contact Bend Details** 

ISSUE NUMBER

ORIGINAL

1

|                     | 837/887 Series High Temp Card Edge Connector |                                                                                                                                                              | ACAD REFERENCE | NO. 837 EN       | 837 ENG MASTER |  |
|---------------------|----------------------------------------------|--------------------------------------------------------------------------------------------------------------------------------------------------------------|----------------|------------------|----------------|--|
| Contact Bend Detail |                                              | DRAWN: J.LEE                                                                                                                                                 | DATE: OC       | DATE: OCT. 06/09 |                |  |
| Confidence          | Confact Bend Defail                          | id Defail                                                                                                                                                    |                | DATE:            | DATE:          |  |
|                     | EDAC INC                                     | TORONTO, ONTARIO CANADA  ARE THE PROPERTY OF EDAC INC., AND SHALL NOT BE REPRODUCED, OR COPIED OR USED AS THE BASIS FOR THE MANUFACTURE OR SALE OF APPARATUS | SCALE: NTS     | SHEET            | 2 <b>OF</b> 2  |  |
|                     | TORONTO, ONTARIO                             |                                                                                                                                                              | DRAWING NUMBER |                  | ISSUE          |  |
|                     | YOUR CONNECTION TO QUALITY & SERVICE         |                                                                                                                                                              | 837 Assembly   |                  | 1              |  |