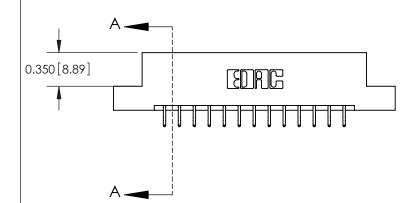

ISSUE NUMBER

ORIGINAL

837/887 Series High Temp Card Edge Connector Part Number: 887-026-556-204

YOUR CONNECTION TO QUALITY & SERVICE

**EDAC INC** TORONTO, ONTARIO CANADA

THESE DRAWINGS AND SPECIFICATIONS ARE THE PROPERTY OF EDAC INC.,AND SHALL NOT BE REPRODUCED, OR COPIED OR USED AS THE BASIS FOR THE MANUFACTURE OR SALE OF APPARATUS WITHOUT WRITTEN PERMISSION.