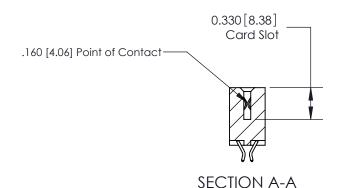

ISSUE NUMBER

ORIGINAL

837/887 Series High Temp Card Edge Connector Part Number: 887-026-556-204

YOUR CONNECTION TO QUALITY & SERVICE

**EDAC INC** TORONTO, ONTARIO CANADA

THESE DRAWINGS AND SPECIFICATIONS ARE THE PROPERTY OF EDAC INC.,AND SHALL NOT BE REPRODUCED, OR COPIED OR USED AS THE BASIS FOR THE MANUFACTURE OR SALE OF APPARATUS WITHOUT WRITTEN PERMISSION.