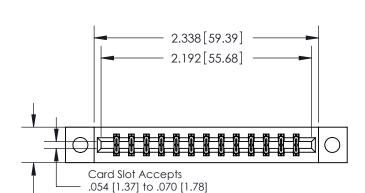

ISSUE NUMBER

ORIGINAL

837/887 Series High Temp Card Edge Connector Part Number: 887-026-556-204

YOUR CONNECTION TO QUALITY & SERVICE

**EDAC INC** TORONTO, ONTARIO CANADA

THESE DRAWINGS AND SPECIFICATIONS ARE THE PROPERTY OF EDAC INC.,AND SHALL NOT BE REPRODUCED, OR COPIED OR USED AS THE BASIS FOR THE MANUFACTURE OR SALE OF APPARATUS WITHOUT WRITTEN PERMISSION.