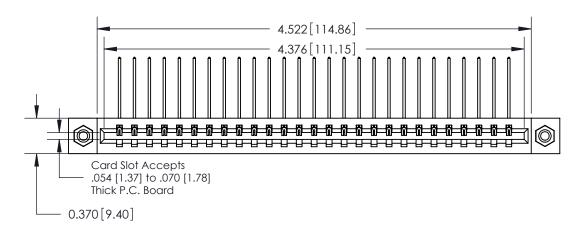

**See Accompanying Pages for:** 

**Contact Bend Details** 

837/887 Series High Temp Card Edge Connector Part Number: 887-027-559-108

**EDAC INC** TORONTO, ONTARIO CANADA

THESE DRAWINGS AND SPECIFICATIONS ARE THE PROPERTY OF EDAC INC.,AND SHALL NOT BE REPRODUCED, OR COPIED OR USED AS THE BASIS FOR THE MANUFACTURE OR SALE OF APPARATUS WITHOUT WRITTEN PERMISSION.

**Mounting Option** 

08-#4-40 Unified Threaded Inserts