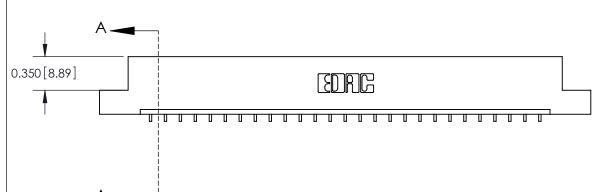

**See Accompanying Pages for:** 

**Contact Bend Details** 

837/887 Series High Temp Card Edge Connector Part Number: 887-027-559-108

**EDAC INC** TORONTO, ONTARIO CANADA

THESE DRAWINGS AND SPECIFICATIONS ARE THE PROPERTY OF EDAC INC.,AND SHALL NOT BE REPRODUCED, OR COPIED OR USED AS THE BASIS FOR THE MANUFACTURE OR SALE OF APPARATUS WITHOUT WRITTEN PERMISSION.