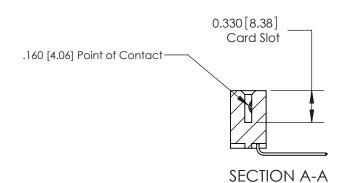

## **Contact Detail**

559-90 Degree Bend (Code 541 Contacts)

.156 [3.96] Contact Spacing x .200 [5.08] Row Spacing

THIS IS A C.A.D. GENERATED DRAWING DO NOT MAKE MANUAL REVISIONS TO MASTER.

ISSUE NUMBER

ORIGINAL