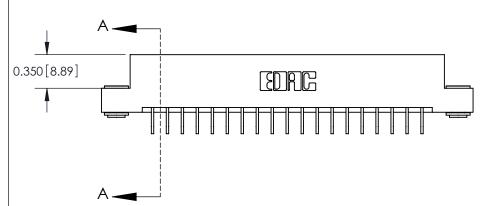

**See Accompanying Pages for:** 

**Contact Bend Details** 

837/887 Series High Temp Card Edge Connector Part Number: 887-038-559-203

**EDAC INC** TORONTO, ONTARIO CANADA

THESE DRAWINGS AND SPECIFICATIONS ARE THE PROPERTY OF EDAC INC.,AND SHALL NOT BE REPRODUCED, OR COPIED OR USED AS THE BASIS FOR THE MANUFACTURE OR SALE OF APPARATUS WITHOUT WRITTEN PERMISSION.