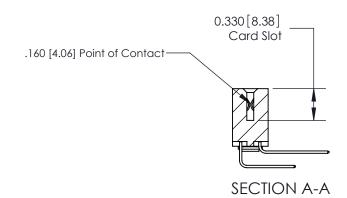

**See Accompanying Pages for:** 

**Contact Bend Details** 

837/887 Series High Temp Card Edge Connector Part Number: 887-038-559-203

**EDAC INC** TORONTO, ONTARIO CANADA

THESE DRAWINGS AND SPECIFICATIONS ARE THE PROPERTY OF EDAC INC.,AND SHALL NOT BE REPRODUCED, OR COPIED OR USED AS THE BASIS FOR THE MANUFACTURE OR SALE OF APPARATUS WITHOUT WRITTEN PERMISSION.