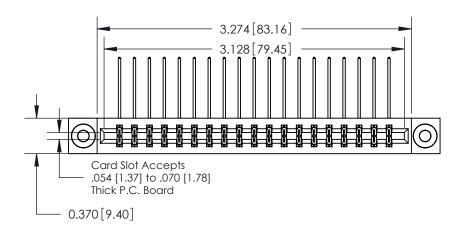

**See Accompanying Pages for:** 

**Contact Bend Details** 

837/887 Series High Temp Card Edge Connector Part Number: 887-038-559-203

**EDAC INC** TORONTO, ONTARIO CANADA

THESE DRAWINGS AND SPECIFICATIONS ARE THE PROPERTY OF EDAC INC.,AND SHALL NOT BE REPRODUCED, OR COPIED OR USED AS THE BASIS FOR THE MANUFACTURE OR SALE OF APPARATUS WITHOUT WRITTEN PERMISSION.