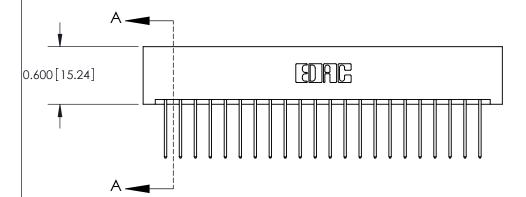

## **Contact Detail**

540-Wire Wrap .025 Sq.(0.64 Sq.) - Tail LG=.560(14.22)

.156 [3.96] Contact Spacing x .200 [5.08] Row Spacing

THIS IS A C.A.D. GENERATED DRAWING DO NOT MAKE MANUAL REVISIONS TO MASTER.

ISSUE NUMBER

ORIGINAL

**See Accompanying Pages for:** 

**Contact Bend Details** 

837/887 Series High Temp Card Edge Connector Part Number: 887-044-540-201

YOUR CONNECTION TO QUALITY & SERVICE

**EDAC INC** TORONTO, ONTARIO CANADA