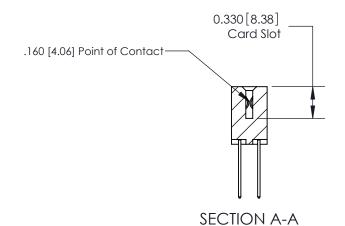

ISSUE NUMBER

ORIGINAL

1

|                     | 837/887 Series High Temp Card Edge Connector |                                                                                                                                                              | ACAD REFERENCE | NO. 837 EN       | 837 ENG MASTER |  |
|---------------------|----------------------------------------------|--------------------------------------------------------------------------------------------------------------------------------------------------------------|----------------|------------------|----------------|--|
| Contact Bend Detail |                                              | DRAWN: J.LEE                                                                                                                                                 | DATE: OC       | DATE: OCT. 06/09 |                |  |
|                     | Confider Bend Defall                         |                                                                                                                                                              | CHECKED:       | DATE:            |                |  |
|                     | EDAC INC                                     | TORONTO, ONTARIO CANADA  ARE THE PROPERTY OF EDAC INC., AND SHALL NOT BE REPRODUCED, OR COPIED OR USED AS THE BASIS FOR THE MANUFACTURE OR SALE OF APPARATUS | SCALE: NTS     | SHEET            | 2 <b>OF</b> 2  |  |
|                     | TORONTO, ONTARIO                             |                                                                                                                                                              | DRAWING NUMBER |                  | ISSUE          |  |
|                     | YOUR CONNECTION TO QUALITY & SERVICE         |                                                                                                                                                              | 837 Assembly   |                  | 1              |  |