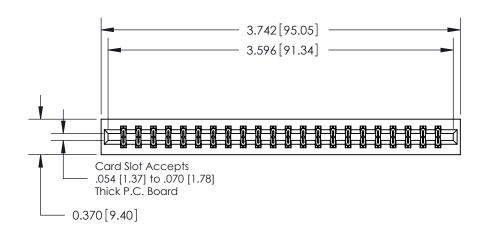

ISSUE NUMBER

ORIGINAL

**See Accompanying Pages for:** 

**Contact Bend Details** 

837/887 Series High Temp Card Edge Connector Part Number: 887-044-540-201

YOUR CONNECTION TO QUALITY & SERVICE

**EDAC INC** TORONTO, ONTARIO CANADA