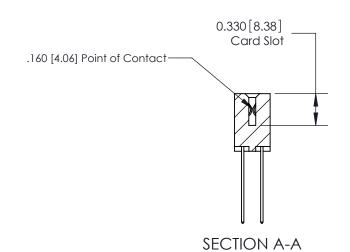

ISSUE NUMBER

ORIGINAL

**See Accompanying Pages for:** 

**Contact Bend Details** 

837/887 Series High Temp Card Edge Connector Part Number: 887-044-544-202

|          |             | EDAC INC          |  |  |
|----------|-------------|-------------------|--|--|
|          |             | TORONTO, ONTARIO  |  |  |
|          |             | CANADA            |  |  |
| YOUR CON | NNECTION TO | QUALITY & SERVICE |  |  |

ISSUE NUMBER

ORIGINAL

1

| 837/887 Series High Temp Card Edge Connector<br>Contact Bend Detail |                                      |                                                                                                                                                                                                 | ACAD REFERENCE | NO. 837 EN | 837 ENG MASTER   |  |
|---------------------------------------------------------------------|--------------------------------------|-------------------------------------------------------------------------------------------------------------------------------------------------------------------------------------------------|----------------|------------|------------------|--|
|                                                                     |                                      |                                                                                                                                                                                                 | DRAWN: J.LEE   | DATE: OC   | DATE: OCT. 06/09 |  |
|                                                                     |                                      |                                                                                                                                                                                                 | CHECKED:       | DATE:      | DATE:            |  |
|                                                                     | EDAC INC                             | THESE DRAWINGS AND SPECIFICATIONS ARE THE PROPERTY OF EDAC INC.,AND SHALL NOT BE REPRODUCED,OR COPIED OR USED AS THE BASIS FOR THE MANUFACTURE OR SALE OF APPARATUS WITHOUT WRITTEN PERMISSION. | SCALE: NTS     | SHEET      | 2 <b>OF</b> 2    |  |
|                                                                     | TORONTO, ONTARIO                     |                                                                                                                                                                                                 | DRAWING NUMBER |            | ISSUE            |  |
|                                                                     | YOUR CONNECTION TO QUALITY & SERVICE |                                                                                                                                                                                                 | 837 Assembly   |            | 1                |  |