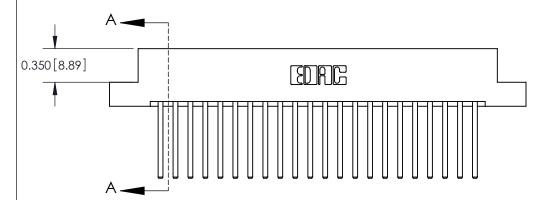

## **Contact Detail**

544-Wire Wrap .050x.025(1.27x0.64) - Tail LG=.750(19.05)

.156 [3.96] Contact Spacing x .200 [5.08] Row Spacing

THIS IS A C.A.D. GENERATED DRAWING DO NOT MAKE MANUAL REVISIONS TO MASTER.