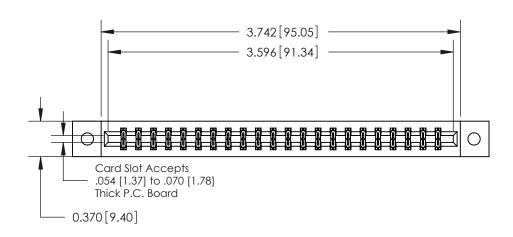

**Mounting Option** 

02-.128 (3.25) Dia. Mounting Holes

## **Contact Detail**

544-Wire Wrap .050x.025(1.27x0.64) - Tail LG=.750(19.05)

.156 [3.96] Contact Spacing x .200 [5.08] Row Spacing

THIS IS A C.A.D. GENERATED DRAWING DO NOT MAKE MANUAL REVISIONS TO MASTER.