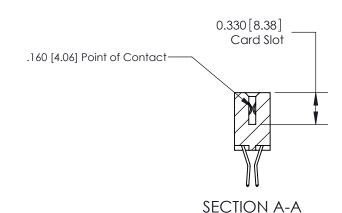

## **Contact Detail**

560-Extender Board Bend (Code 523 Contacts)

.156 [3.96] Contact Spacing x .200 [5.08] Row Spacing

THIS IS A C.A.D. GENERATED DRAWING DO NOT MAKE MANUAL REVISIONS TO MASTER.

ISSUE NUMBER