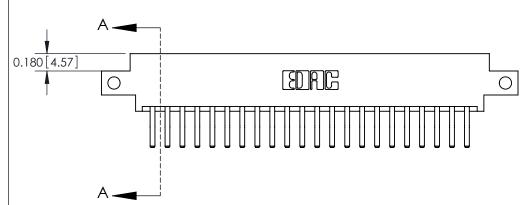

**Mounting Option** 

12-.128 (3.25) Dia. Side Mounting Holes

## **Contact Detail**

560-Extender Board Bend (Code 523 Contacts)

.156 [3.96] Contact Spacing x .200 [5.08] Row Spacing

THIS IS A C.A.D. GENERATED DRAWING DO NOT MAKE MANUAL REVISIONS TO MASTER.



ISSUE NUMBER

ORIGINAL







**See Accompanying Pages for:** 

**Contact Bend Details** 

837/887 Series High Temp Card Edge Connector Part Number: 887-044-560-812

|                    | EDAC INC          |  |  |
|--------------------|-------------------|--|--|
|                    | TORONTO, ONTARIO  |  |  |
|                    | CANADA            |  |  |
| YOUR CONNECTION TO | QUALITY & SERVICE |  |  |

**EDAC INC** TORONTO, ONTARIO CANADA

THESE DRAWINGS AND SPECIFICATIONS ARE THE PROPERTY OF EDAC INC.,AND SHALL NOT BE REPRODUCED, OR COPIED OR USED AS THE BASIS FOR THE MANUFACTURE OR SALE OF APPARATUS WITHOUT WRITTEN PERMISSION.

| ACAD REFERENCE NO. | 837 ENG MASTER   |  |  |
|--------------------|------------------|--|--|
| DRAWN: J.LEE       | DATE: OCT. 06/09 |  |  |
| CHECKED:           | DATE: