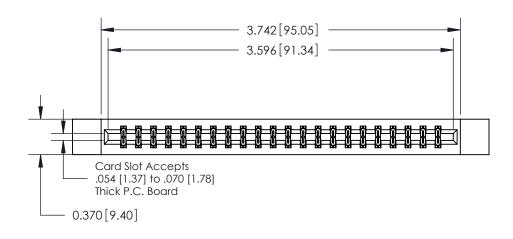

## **Contact Detail**

560-Extender Board Bend (Code 523 Contacts)

.156 [3.96] Contact Spacing x .200 [5.08] Row Spacing

THIS IS A C.A.D. GENERATED DRAWING DO NOT MAKE MANUAL REVISIONS TO MASTER.

ISSUE NUMBER