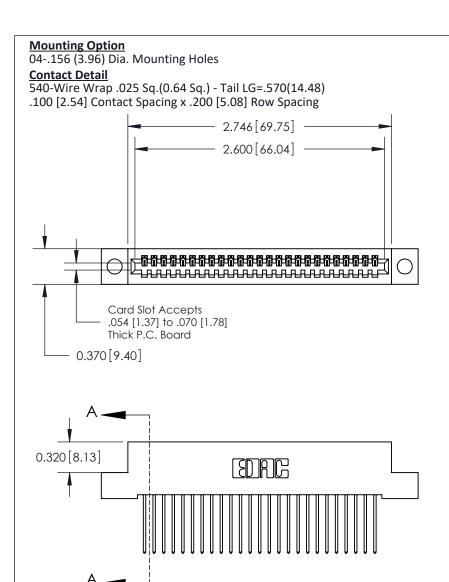

.240 [6.10] Point of Contact-

842/892 Series High Temp Card Edge Connector Part Number: 892-025-540-104

842 ENG MASTER J.LEE DATE: OCT. 06/09 SHEET 1 OF 3

**SECTION A-A** 

YOUR CONNECTION TO QUALITY & SERVICE

## **See Accompanying Pages for:**

- **Contact Bend Details**
- **Mounting Options**

THIS IS A C.A.D. GENERATED DRAWING DO NOT MAKE MANUAL REVISIONS TO MASTER

ORIGINAL (1)

| 842/892 Series High Temp Card Edge Connector<br>Contact Bend Detail |                                                                                                  | ACAD REFERENCE NO. 842 ENG MASTER |             |                  |        |
|---------------------------------------------------------------------|--------------------------------------------------------------------------------------------------|-----------------------------------|-------------|------------------|--------|
|                                                                     |                                                                                                  | DRAWN:                            | J.LEE       | DATE: OCT. 06/09 |        |
|                                                                     |                                                                                                  | CHECKED:                          |             | DATE:            |        |
| EDAC INC                                                            | THESE DRAWINGS AND SPECIFICATIONS ARE THE PROPERTY OF EDAC INCAND                                | SCALE:                            | NTS         | SHEET :          | 2 OF 3 |
| TORONTO, ONTARIO                                                    | SHALL NOT BE REPRODUCED, OR COPIED OR USED AS THE BASIS FOR THE MANUFACTURE OR SALE OF APPARATUS | DRAWING                           | NUMBER      |                  | ISSUE  |
| YOUR CONNECTION TO QUALITY & SERVICE                                |                                                                                                  | 8                                 | 42 Assembly |                  | 1      |