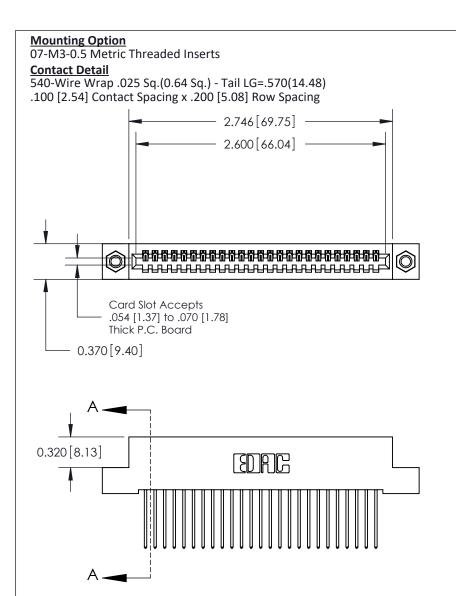

THIS IS A C.A.D. GENERATED DRAWING
DO NOT MAKE MANUAL REVISIONS TO MASTER

ISSUE NUMBER

ORIGINAL

1

| 842/892 Series High Temp Card Edge Co<br>Mounting Options  | DRAWN: J.LEE DATE: OCT. 06/09  CHECKED: DATE: |
|------------------------------------------------------------|-----------------------------------------------|
| EDAC INC THESE DRAWINGS AND S ARE THE PROPERTY OF          |                                               |
|                                                            | DUCED,OR COPIED DRAWING NUMBER ISSUE          |
| YOUR CONNECTION TO QUALITY & SERVICE WITHOUT WRITTEN PERMI |                                               |